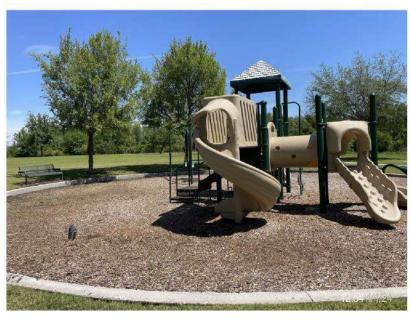

Pond # 9.

Assigned To First Choice Aquatics.

There is torpedo grass in the pond, but the pond looks good overall.



## Silvercreek Way.

Assigned To LMP.

The North & South side entrance and exit is clean and look good



## SilverCreek Way.

Assigned To LMP.

Send an estimate to replace the Lantana plants. Treat the weeds in the bed.



## SilverCreek Way.

Assigned To LMP.

The North & South sides of the entrance. The side is clean and looks good.



# SilverCreek Way.

Assigned To LMP.

Send an estimate to replace the missing Trinet plants.



## SilverCreek Way.

Assigned To LMP.

Send an estimate to replace the dead Duranta plants.



## SilverCreek Way.

Assigned To LMP.

The gated entry is clean and looks good.



Leaf Blade Lane.

Assigned To Lmp.

The roundabout looks good.



Leaf Blade Lane.

Assigned To District manager.

The playground looks good overall except for the weeds in the mulch.



Leaf Blade Lane. Assigned To LMP. Treated the weeds.



Leaf Blade Lane.
Assigned To LMP.
Treat the weeds in the playground mulch.



Leaf Blade Lane.

Assigned To LMP.

The turf conditions are improving in the park



Leaf Blade Lane.

Assigned To LMP.

Treat the dog fennel weeds.



Leaf Blade Lane.

Assigned To District manager. The basketball court looks good.



Leaf Blade Lane.

Assigned To District manager.

There are holes in the sidewalk with sharp edges that need to be repaired.



Leaf Blade Lane.

Assigned To LMP.

Treat the weeds in the mulch bed.



Leaf Blade Lane.

Assigned To LMP.

Trim the tree sucker.



## SilverCreek Way.

Assigned To LMP.

The rou