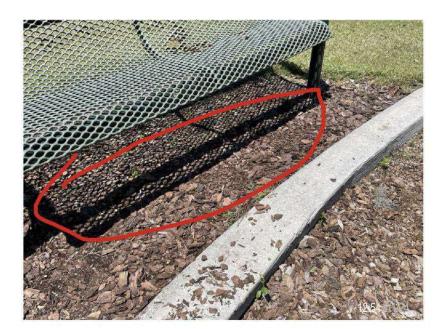

## Silvercreek Way.

Assigned To LMP.

The North & South side entrance and exit is clean and look good



## SilverCreek Way.

Assigned To LMP.

Send an estimate to replace the Lantana plants. Treat the weeds in the bed.



## SilverCreek Way.

Assigned To LMP.

The North & South sides of the entrance. The side is clean and looks good.



# SilverCreek Way.

Assigned To LMP.

Send an estimate to replace the missing Trinet plants.



## SilverCreek Way.

Assigned To LMP.

Send an estimate to replace the dead Duranta plants.



## SilverCreek Way.

Assigned To LMP.

The gated entry is clean and looks good.



Leaf Blade Lane.

Assigned To Lmp.

The roundabout looks good.



Leaf Blade Lane.

Assigned To District manager.

The playground looks good overall except for the weeds in the mulch.



Leaf Blade Lane. Assigned To LMP. Treated the weeds.



Leaf Blade Lane.
Assigned To LMP.
Treat the weeds in the playground mulch.



Leaf Blade Lane.

Assigned To LMP.

The turf conditions are improving in the park



Leaf Blade Lane.

Assigned To LMP.

Treat the dog fennel weeds.



Leaf Blade Lane.

Assigned To District manager. The basketball court looks good.



Leaf Blade Lane.

Assigned To District manager.

There are holes in the sidewalk with sharp edges that need to be repaired.



Leaf Blade Lane.

Assigned To LMP.

Treat the weeds in the mulch bed.



Leaf Blade Lane.

Assigned To LMP.

Trim the tree sucker.



## SilverCreek Way.

Assigned To LMP.

The roundabout looks good.



Pond # 10.

Assigned To First Choice Aquatics.

There is torpedo grass in the pond, but the pond l