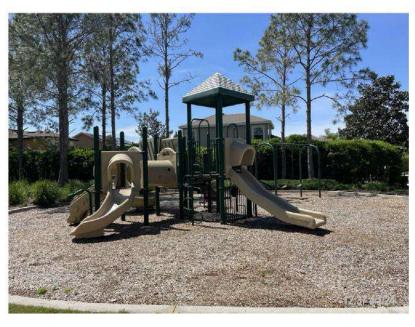

Remove the weed by the root.



# Angelstem.

Assigned To LMP.

The North side entrance looks good.



# Angelstem.

Assigned To LMP.

Treat the weeds on the North side bed.



# Angelstem.

Assigned To LMP.

Submit an action plan to improve the turf fertility..



# Angelstem.

Assigned To LMP.

Trim the leaves hanging on the hedge plant.



## **Cottage Glen.**

Assigned To LMP.

The North & South sides of the entrance façade is clean and look good.



## **Cottage Glen.**

Assigned To Lmp.

Trim the dead areas of the Juniper plants.



**Cottage Glen.** 

Assigned To Lmp.

Treat the bed weeds.



## **Cottage Glen.**

Assigned To Lmp.

The North & South side entrance and the exit are clean and look good.



# Cottage Glen.

Assigned To Lmp.

The gated entrance is clean & looks good.



## **Garden Alcove Loop.**

Assigned To District manager.

The playground looks good overall.



**Garden Alcove Loop.** 

Assigned To LMP.

Remove the weeds in the mulch.



**Garden Alcove Loop.** Assigned To LMP.

The turf looks good.



## **Garden Alcove Loop.**

Assigned To District manager.

The playground looks good.



Pond # 8.
Assigned To First Choice Aquatics.
The pond looks good.



Pond # 7.

Assigned To First Choice Aquatics.

There is Primrose Willow growing on the edge of the pond.



**Garden Alcove Loop.** 

Assigned To LMP.

The roundabout looks good.



## **Garden Alcove Loop.**

Assigned To LMP.

Trim the dead hanging palm fronds on the roundabout.



Pond # 9.

Assigned To First Choice Aquatics.

There is torpedo grass in the pond, but the pond looks good overall.