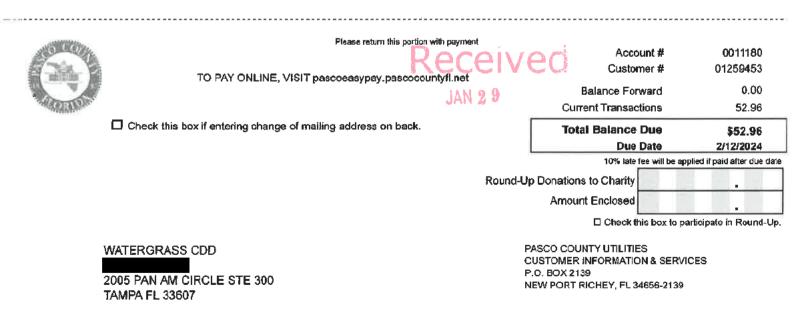

## WATERGRASS CDD

#### **Summary of Operations and Maintenance Invoices**

| Vendor                       | Invoice/Account<br>Number | Amount      | Vendor<br>Total | Comments/Description                          |
|------------------------------|---------------------------|-------------|-----------------|-----------------------------------------------|
| PASCO COUNTY UTILITIES       | 19794867                  | \$25.27     |                 | RECLAIM - 12/12/23-01/11/24                   |
| PASCO COUNTY UTILITIES       | 19794868                  | \$400.06    |                 | RECLAIM - 12/12/23-01/11/24                   |
| PASCO COUNTY UTILITIES       | 19794870                  | \$48.75     |                 | RECLAIM - 12/12/23-01/11/24                   |
| PASCO COUNTY UTILITIES       | 19794871                  | \$37.28     |                 | RECLAIM - 12/12/23-01/11/24                   |
| PASCO COUNTY UTILITIES       | 19798333                  | \$0.78      |                 | RECLAIM - 12/12/23-01/11/24                   |
| PASCO COUNTY UTILITIES       | 19798335                  | \$6.01      |                 | RECLAIM - 12/12/23-01/11/24                   |
| PASCO COUNTY UTILITIES       | 19798337                  | \$6.79      |                 | RECLAIM - 12/12/23-01/11/24                   |
| PASCO COUNTY UTILITIES       | 19798340                  | \$6.16      | \$1,430.83      | RECLAIM - 12/12/23-01/11/24                   |
| WITHLACOOCHEE RIVER          | 9255 010924 ACH           | \$40.53     |                 | ELECTRICITY SERVICE - 12/04/23-01/04/24       |
| WITHLACOOCHEE RIVER          | 9256 010924 ACH           | \$40.44     |                 | ELECTRICITY SERVICE - 12/04/23-01/04/24       |
| WITHLACOOCHEE RIVER          | 9257 010924 ACH           | \$40.53     | \$121.50        | ELECTRICITY SERVICE - 12/04/23-01/04/24       |
| Utilities Subtotal           |                           | \$1,552.33  |                 |                                               |
| Regular Services             |                           |             |                 |                                               |
| DON HARRISON ENTERPRISES LLC | 3064                      | \$1,290.00  |                 | RESET CLOCKS                                  |
| WATERGRASS CDD               | 01112024-01               | \$1,569.54  |                 | SERIES 2019 NOTE FY24 TAX DIST ID 12/21-12/31 |
| WATERGRASS CDD               | 12292023-01               | \$453.19    | \$2,022.73      | SERIES 2019 NOTE FY24 TAX DIST ID 12/09-12/20 |
| WATERGRASS HOA               | WATERGRASS HOA            | \$167.25    |                 | REIMBURSEMENT CHECK                           |
| Regular Services Subtotal    |                           | \$3,479.98  |                 |                                               |
| Additional Services          |                           |             |                 |                                               |
| TALLEY, INC                  | 13112                     | \$1,100.00  |                 | TREE REMOVAL                                  |
| Additional Services Subtotal |                           | \$1,100.00  |                 |                                               |
| TOTAL                        |                           | \$22,203.33 |                 |                                               |