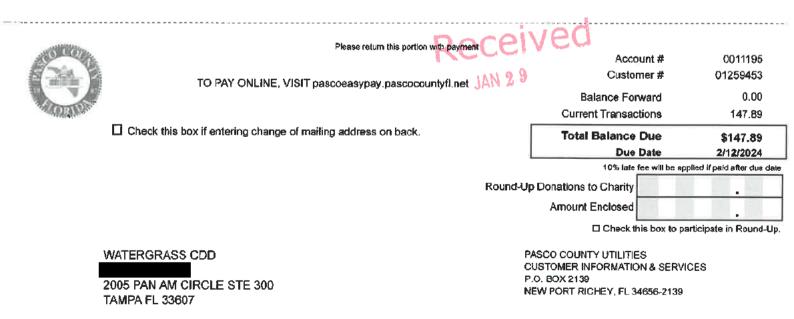

## WATERGRASS CDD

#### **Summary of Operations and Maintenance Invoices**

| Vendor                       | Invoice/Account<br>Number | Amount      | Vendor<br>Total | Comments/Description                          |
|------------------------------|---------------------------|-------------|-----------------|-----------------------------------------------|
| PASCO COUNTY UTILITIES       | 19794867                  | \$25.27     |                 | RECLAIM - 12/12/23-01/11/24                   |
| PASCO COUNTY UTILITIES       | 19794868                  | \$400.06    |                 | RECLAIM - 12/12/23-01/11/24                   |
| PASCO COUNTY UTILITIES       | 19794870                  | \$48.75     |                 | RECLAIM - 12/12/23-01/11/24                   |
| PASCO COUNTY UTILITIES       | 19794871                  | \$37.28     |                 | RECLAIM - 12/12/23-01/11/24                   |
| PASCO COUNTY UTILITIES       | 19798333                  | \$0.78      |                 | RECLAIM - 12/12/23-01/11/24                   |
| PASCO COUNTY UTILITIES       | 19798335                  | \$6.01      |                 | RECLAIM - 12/12/23-01/11/24                   |
| PASCO COUNTY UTILITIES       | 19798337                  | \$6.79      |                 | RECLAIM - 12/12/23-01/11/24                   |
| PASCO COUNTY UTILITIES       | 19798340                  | \$6.16      | \$1,430.83      | RECLAIM - 12/12/23-01/11/24                   |
| WITHLACOOCHEE RIVER          | 9255 010924 ACH           | \$40.53     |                 | ELECTRICITY SERVICE - 12/04/23-01/04/24       |
| WITHLACOOCHEE RIVER          | 9256 010924 ACH           | \$40.44     |                 | ELECTRICITY SERVICE - 12/04/23-01/04/24       |
| WITHLACOOCHEE RIVER          | 9257 010924 ACH           | \$40.53     | \$121.50        | ELECTRICITY SERVICE - 12/04/23-01/04/24       |
| Utilities Subtotal           |                           | \$1,552.33  |                 |                                               |
| Regular Services             |                           |             |                 |                                               |
| DON HARRISON ENTERPRISES LLC | 3064                      | \$1,290.00  |                 | RESET CLOCKS                                  |
| WATERGRASS CDD               | 01112024-01               | \$1,569.54  |                 | SERIES 2019 NOTE FY24 TAX DIST ID 12/21-12/31 |
| WATERGRASS CDD               | 12292023-01               | \$453.19    | \$2,022.73      | SERIES 2019 NOTE FY24 TAX DIST ID 12/09-12/20 |
| WATERGRASS HOA               | WATERGRASS HOA            | \$167.25    |                 | REIMBURSEMENT CHECK                           |
| Regular Services Subtotal    |                           | \$3,479.98  |                 |                                               |
| Additional Services          |                           |             |                 |                                               |
| TALLEY, INC                  | 13112                     | \$1,100.00  |                 | TREE REMOVAL                                  |
| Additional Services Subtotal |                           | \$1,100.00  |                 |                                               |
| TOTAL                        |                           | \$22,203.33 |                 |                                               |