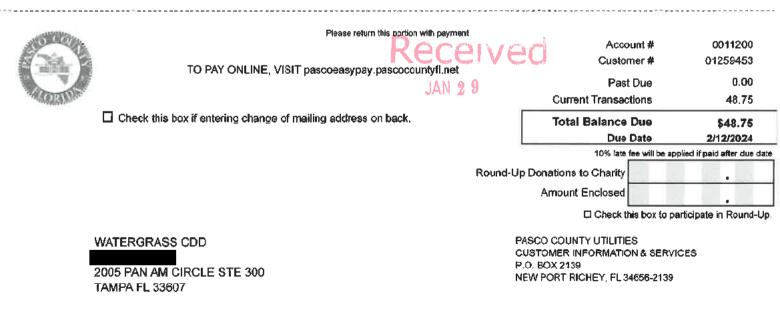

## WATERGRASS CDD

#### **Summary of Operations and Maintenance Invoices**

| Vendor                       | Invoice/Account<br>Number | Amount      | Vendor<br>Total | Comments/Description                          |
|------------------------------|---------------------------|-------------|-----------------|-----------------------------------------------|
| PASCO COUNTY UTILITIES       | 19794867                  | \$25.27     |                 | RECLAIM - 12/12/23-01/11/24                   |
| PASCO COUNTY UTILITIES       | 19794868                  | \$400.06    |                 | RECLAIM - 12/12/23-01/11/24                   |
| PASCO COUNTY UTILITIES       | 19794870                  | \$48.75     |                 | RECLAIM - 12/12/23-01/11/24                   |
| PASCO COUNTY UTILITIES       | 19794871                  | \$37.28     |                 | RECLAIM - 12/12/23-01/11/24                   |
| PASCO COUNTY UTILITIES       | 19798333                  | \$0.78      |                 | RECLAIM - 12/12/23-01/11/24                   |
| PASCO COUNTY UTILITIES       | 19798335                  | \$6.01      |                 | RECLAIM - 12/12/23-01/11/24                   |
| PASCO COUNTY UTILITIES       | 19798337                  | \$6.79      |                 | RECLAIM - 12/12/23-01/11/24                   |
| PASCO COUNTY UTILITIES       | 19798340                  | \$6.16      | \$1,430.83      | RECLAIM - 12/12/23-01/11/24                   |
| WITHLACOOCHEE RIVER          | 9255 010924 ACH           | \$40.53     |                 | ELECTRICITY SERVICE - 12/04/23-01/04/24       |
| WITHLACOOCHEE RIVER          | 9256 010924 ACH           | \$40.44     |                 | ELECTRICITY SERVICE - 12/04/23-01/04/24       |
| WITHLACOOCHEE RIVER          | 9257 010924 ACH           | \$40.53     | \$121.50        | ELECTRICITY SERVICE - 12/04/23-01/04/24       |
| Utilities Subtotal           |                           | \$1,552.33  |                 |                                               |
| Regular Services             |                           |             |                 |                                               |
| DON HARRISON ENTERPRISES LLC | 3064                      | \$1,290.00  |                 | RESET CLOCKS                                  |
| WATERGRASS CDD               | 01112024-01               | \$1,569.54  |                 | SERIES 2019 NOTE FY24 TAX DIST ID 12/21-12/31 |
| WATERGRASS CDD               | 12292023-01               | \$453.19    | \$2,022.73      | SERIES 2019 NOTE FY24 TAX DIST ID 12/09-12/20 |
| WATERGRASS HOA               | WATERGRASS HOA            | \$167.25    |                 | REIMBURSEMENT CHECK                           |
| Regular Services Subtotal    |                           | \$3,479.98  |                 |                                               |
| Additional Services          |                           |             |                 |                                               |
| TALLEY, INC                  | 13112                     | \$1,100.00  |                 | TREE REMOVAL                                  |
| Additional Services Subtotal |                           | \$1,100.00  |                 |                                               |
| TOTAL                        |                           | \$22,203.33 |                 |                                               |