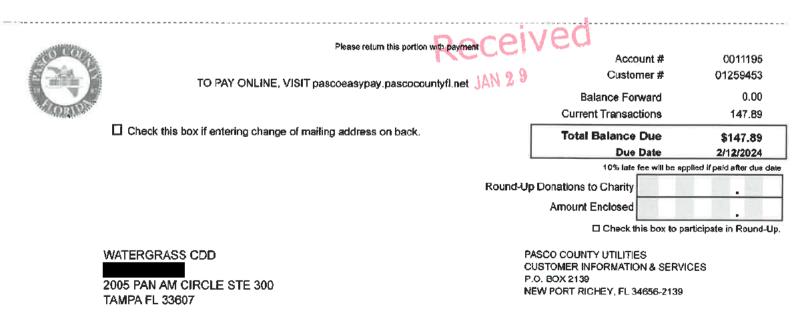

## WATERGRASS CDD

#### **Summary of Operations and Maintenance Invoices**

| Vendor                       | Invoice/Account<br>Number | Amount      | Vendor<br>Total | Comments/Description                          |
|------------------------------|---------------------------|-------------|-----------------|-----------------------------------------------|
| PASCO COUNTY UTILITIES       | 19794867                  | \$25.27     |                 | RECLAIM - 12/12/23-01/11/24                   |
| PASCO COUNTY UTILITIES       | 19794868                  | \$400.06    |                 | RECLAIM - 12/12/23-01/11/24                   |
| PASCO COUNTY UTILITIES       | 19794870                  | \$48.75     |                 | RECLAIM - 12/12/23-01/11/24                   |
| PASCO COUNTY UTILITIES       | 19794871                  | \$37.28     |                 | RECLAIM - 12/12/23-01/11/24                   |
| PASCO COUNTY UTILITIES       | 19798333                  | \$0.78      |                 | RECLAIM - 12/12/23-01/11/24                   |
| PASCO COUNTY UTILITIES       | 19798335                  | \$6.01      |                 | RECLAIM - 12/12/23-01/11/24                   |
| PASCO COUNTY UTILITIES       | 19798337                  | \$6.79      |                 | RECLAIM - 12/12/23-01/11/24                   |
| PASCO COUNTY UTILITIES       | 19798340                  | \$6.16      | \$1,430.83      | RECLAIM - 12/12/23-01/11/24                   |
| WITHLACOOCHEE RIVER          | 9255 010924 ACH           | \$40.53     |                 | ELECTRICITY SERVICE - 12/04/23-01/04/24       |
| WITHLACOOCHEE RIVER          | 9256 010924 ACH           | \$40.44     |                 | ELECTRICITY SERVICE - 12/04/23-01/04/24       |
| WITHLACOOCHEE RIVER          | 9257 010924 ACH           | \$40.53     | \$121.50        | ELECTRICITY SERVICE - 12/04/23-01/04/24       |
| Utilities Subtotal           |                           | \$1,552.33  |                 |                                               |
| Regular Services             |                           |             |                 |                                               |
| DON HARRISON ENTERPRISES LLC | 3064                      | \$1,290.00  |                 | RESET CLOCKS                                  |
| WATERGRASS CDD               | 01112024-01               | \$1,569.54  |                 | SERIES 2019 NOTE FY24 TAX DIST ID 12/21-12/31 |
| WATERGRASS CDD               | 12292023-01               | \$453.19    | \$2,022.73      | SERIES 2019 NOTE FY24 TAX DIST ID 12/09-12/20 |
| WATERGRASS HOA               | WATERGRASS HOA            | \$167.25    |                 | REIMBURSEMENT CHECK                           |
| Regular Services Subtotal    |                           | \$3,479.98  |                 |                                               |
| Additional Services          |                           |             |                 |                                               |
| TALLEY, INC                  | 13112                     | \$1,100.00  |                 | TREE REMOVAL                                  |
| Additional Services Subtotal |                           | \$1,100.00  |                 |                                               |
| TOTAL                        |                           | \$22,203.33 |                 |                                               |