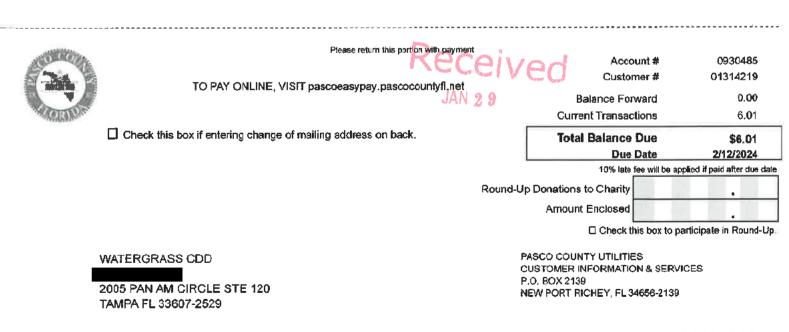

## WATERGRASS CDD

#### **Summary of Operations and Maintenance Invoices**

| Vendor                       | Invoice/Account<br>Number | Amount      | Vendor<br>Total | Comments/Description                          |
|------------------------------|---------------------------|-------------|-----------------|-----------------------------------------------|
| PASCO COUNTY UTILITIES       | 19794867                  | \$25.27     |                 | RECLAIM - 12/12/23-01/11/24                   |
| PASCO COUNTY UTILITIES       | 19794868                  | \$400.06    |                 | RECLAIM - 12/12/23-01/11/24                   |
| PASCO COUNTY UTILITIES       | 19794870                  | \$48.75     |                 | RECLAIM - 12/12/23-01/11/24                   |
| PASCO COUNTY UTILITIES       | 19794871                  | \$37.28     |                 | RECLAIM - 12/12/23-01/11/24                   |
| PASCO COUNTY UTILITIES       | 19798333                  | \$0.78      |                 | RECLAIM - 12/12/23-01/11/24                   |
| PASCO COUNTY UTILITIES       | 19798335                  | \$6.01      |                 | RECLAIM - 12/12/23-01/11/24                   |
| PASCO COUNTY UTILITIES       | 19798337                  | \$6.79      |                 | RECLAIM - 12/12/23-01/11/24                   |
| PASCO COUNTY UTILITIES       | 19798340                  | \$6.16      | \$1,430.83      | RECLAIM - 12/12/23-01/11/24                   |
| WITHLACOOCHEE RIVER          | 9255 010924 ACH           | \$40.53     |                 | ELECTRICITY SERVICE - 12/04/23-01/04/24       |
| WITHLACOOCHEE RIVER          | 9256 010924 ACH           | \$40.44     |                 | ELECTRICITY SERVICE - 12/04/23-01/04/24       |
| WITHLACOOCHEE RIVER          | 9257 010924 ACH           | \$40.53     | \$121.50        | ELECTRICITY SERVICE - 12/04/23-01/04/24       |
| Utilities Subtotal           |                           | \$1,552.33  |                 |                                               |
| Regular Services             |                           |             |                 |                                               |
| DON HARRISON ENTERPRISES LLC | 3064                      | \$1,290.00  |                 | RESET CLOCKS                                  |
| WATERGRASS CDD               | 01112024-01               | \$1,569.54  |                 | SERIES 2019 NOTE FY24 TAX DIST ID 12/21-12/31 |
| WATERGRASS CDD               | 12292023-01               | \$453.19    | \$2,022.73      | SERIES 2019 NOTE FY24 TAX DIST ID 12/09-12/20 |
| WATERGRASS HOA               | WATERGRASS HOA            | \$167.25    |                 | REIMBURSEMENT CHECK                           |
| Regular Services Subtotal    |                           | \$3,479.98  |                 |                                               |
| Additional Services          |                           |             |                 |                                               |
| TALLEY, INC                  | 13112                     | \$1,100.00  |                 | TREE REMOVAL                                  |
| Additional Services Subtotal |                           | \$1,100.00  |                 |                                               |
| TOTAL                        |                           | \$22,203.33 |                 |                                               |