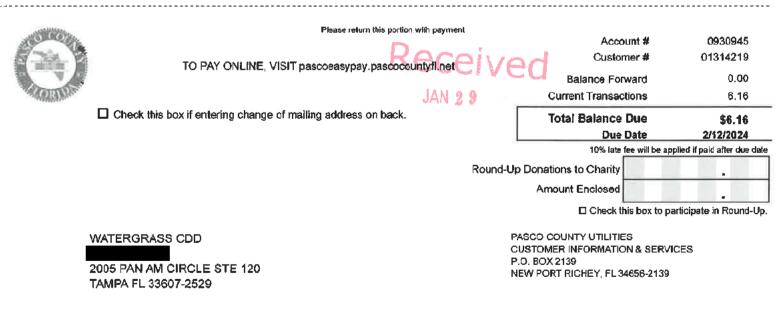

## WATERGRASS CDD

#### **Summary of Operations and Maintenance Invoices**

| Vendor                       | Invoice/Account<br>Number | Amount      | Vendor<br>Total | Comments/Description                          |
|------------------------------|---------------------------|-------------|-----------------|-----------------------------------------------|
| PASCO COUNTY UTILITIES       | 19794867                  | \$25.27     |                 | RECLAIM - 12/12/23-01/11/24                   |
| PASCO COUNTY UTILITIES       | 19794868                  | \$400.06    |                 | RECLAIM - 12/12/23-01/11/24                   |
| PASCO COUNTY UTILITIES       | 19794870                  | \$48.75     |                 | RECLAIM - 12/12/23-01/11/24                   |
| PASCO COUNTY UTILITIES       | 19794871                  | \$37.28     |                 | RECLAIM - 12/12/23-01/11/24                   |
| PASCO COUNTY UTILITIES       | 19798333                  | \$0.78      |                 | RECLAIM - 12/12/23-01/11/24                   |
| PASCO COUNTY UTILITIES       | 19798335                  | \$6.01      |                 | RECLAIM - 12/12/23-01/11/24                   |
| PASCO COUNTY UTILITIES       | 19798337                  | \$6.79      |                 | RECLAIM - 12/12/23-01/11/24                   |
| PASCO COUNTY UTILITIES       | 19798340                  | \$6.16      | \$1,430.83      | RECLAIM - 12/12/23-01/11/24                   |
| WITHLACOOCHEE RIVER          | 9255 010924 ACH           | \$40.53     |                 | ELECTRICITY SERVICE - 12/04/23-01/04/24       |
| WITHLACOOCHEE RIVER          | 9256 010924 ACH           | \$40.44     |                 | ELECTRICITY SERVICE - 12/04/23-01/04/24       |
| WITHLACOOCHEE RIVER          | 9257 010924 ACH           | \$40.53     | \$121.50        | ELECTRICITY SERVICE - 12/04/23-01/04/24       |
| Utilities Subtotal           |                           | \$1,552.33  |                 |                                               |
| Regular Services             |                           |             |                 |                                               |
| DON HARRISON ENTERPRISES LLC | 3064                      | \$1,290.00  |                 | RESET CLOCKS                                  |
| WATERGRASS CDD               | 01112024-01               | \$1,569.54  |                 | SERIES 2019 NOTE FY24 TAX DIST ID 12/21-12/31 |
| WATERGRASS CDD               | 12292023-01               | \$453.19    | \$2,022.73      | SERIES 2019 NOTE FY24 TAX DIST ID 12/09-12/20 |
| WATERGRASS HOA               | WATERGRASS HOA            | \$167.25    |                 | REIMBURSEMENT CHECK                           |
| Regular Services Subtotal    |                           | \$3,479.98  |                 |                                               |
| Additional Services          |                           |             |                 |                                               |
| TALLEY, INC                  | 13112                     | \$1,100.00  |                 | TREE REMOVAL                                  |
| Additional Services Subtotal |                           | \$1,100.00  |                 |                                               |
| TOTAL                        |                           | \$22,203.33 |                 |                                               |