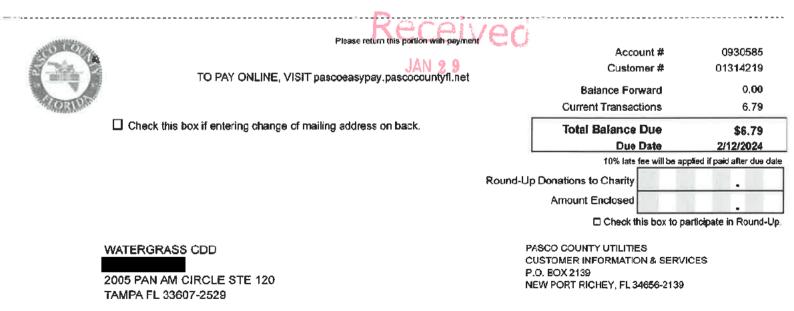

## WATERGRASS CDD

#### **Summary of Operations and Maintenance Invoices**

| Vendor                       | Invoice/Account<br>Number | Amount      | Vendor<br>Total | Comments/Description                          |
|------------------------------|---------------------------|-------------|-----------------|-----------------------------------------------|
| PASCO COUNTY UTILITIES       | 19794867                  | \$25.27     |                 | RECLAIM - 12/12/23-01/11/24                   |
| PASCO COUNTY UTILITIES       | 19794868                  | \$400.06    |                 | RECLAIM - 12/12/23-01/11/24                   |
| PASCO COUNTY UTILITIES       | 19794870                  | \$48.75     |                 | RECLAIM - 12/12/23-01/11/24                   |
| PASCO COUNTY UTILITIES       | 19794871                  | \$37.28     |                 | RECLAIM - 12/12/23-01/11/24                   |
| PASCO COUNTY UTILITIES       | 19798333                  | \$0.78      |                 | RECLAIM - 12/12/23-01/11/24                   |
| PASCO COUNTY UTILITIES       | 19798335                  | \$6.01      |                 | RECLAIM - 12/12/23-01/11/24                   |
| PASCO COUNTY UTILITIES       | 19798337                  | \$6.79      |                 | RECLAIM - 12/12/23-01/11/24                   |
| PASCO COUNTY UTILITIES       | 19798340                  | \$6.16      | \$1,430.83      | RECLAIM - 12/12/23-01/11/24                   |
| WITHLACOOCHEE RIVER          | 9255 010924 ACH           | \$40.53     |                 | ELECTRICITY SERVICE - 12/04/23-01/04/24       |
| WITHLACOOCHEE RIVER          | 9256 010924 ACH           | \$40.44     |                 | ELECTRICITY SERVICE - 12/04/23-01/04/24       |
| WITHLACOOCHEE RIVER          | 9257 010924 ACH           | \$40.53     | \$121.50        | ELECTRICITY SERVICE - 12/04/23-01/04/24       |
| Utilities Subtotal           |                           | \$1,552.33  |                 |                                               |
| Regular Services             |                           |             |                 |                                               |
| DON HARRISON ENTERPRISES LLC | 3064                      | \$1,290.00  |                 | RESET CLOCKS                                  |
| WATERGRASS CDD               | 01112024-01               | \$1,569.54  |                 | SERIES 2019 NOTE FY24 TAX DIST ID 12/21-12/31 |
| WATERGRASS CDD               | 12292023-01               | \$453.19    | \$2,022.73      | SERIES 2019 NOTE FY24 TAX DIST ID 12/09-12/20 |
| WATERGRASS HOA               | WATERGRASS HOA            | \$167.25    |                 | REIMBURSEMENT CHECK                           |
| Regular Services Subtotal    |                           | \$3,479.98  |                 |                                               |
| Additional Services          |                           |             |                 |                                               |
| TALLEY, INC                  | 13112                     | \$1,100.00  |                 | TREE REMOVAL                                  |
| Additional Services Subtotal |                           | \$1,100.00  |                 |                                               |
| TOTAL                        |                           | \$22,203.33 |                 |                                               |