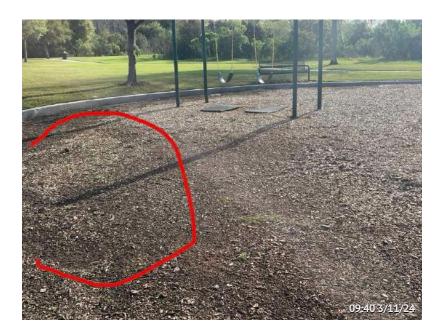

The pond looks good.



Pond # 8. Assigned To First Choice Aquatics. The pond looks good overall, except for the torpedo grass.



#### SilverCreek Way. Assigned To LMP. The South & North sides of the entrance facade is clean and looks good.



SilverCreek Way. Assigned To LMP. The South side entrance & the North side exit look good.



SilverCreek Way. Assigned To LMP. Send an estimate to replace the dead Gold Mound plants.



**SilverCreek Way.** Assigned To LMP. Lantana replacement is needed.



**SilverCreek Way.** Assigned To LMP. The community entrance looks good.



#### **Leaf Blade Lane.** Assigned To LMP.

The roundabout turf looks good, and Red Fountain grass is beginning to flush out.



SilverCreek Way. Assigned To LMP. The playground looks good overall except for the weeds.



## **Silvercreek Way.** Assigned To LMP. Weeds in the playground mulch. Additional mulch just needed.



## Silvercreek Way.

Assigned To LMP. The turf looks good overall, and the fertility of the turf will improve with the warmer weather

**Silvercreek Way.** Assigned To District manager. The basketball court looks good.





SilverCreek Way. Assigned To LMP. Looks good.



#### Pond # 10.

Assigned To First Choice Aquatics. The torpedo grass in the pond needs to be treated, but the pond looks good overall.



#### Pond # 12.

Assigned To First Choice Aquatics. The torpedo grass needs to be treated, but the pond looks good overall.



## **Pond # 11.** Assigned To First Choice Aquatics. The pond looks good.



## SummerGlade Drive. Assigned To LMP. The North & South sides of the entranc