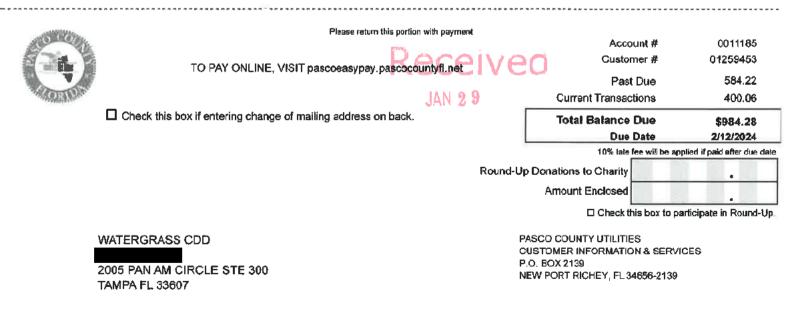

## WATERGRASS CDD

#### **Summary of Operations and Maintenance Invoices**

| Vendor                       | Invoice/Account<br>Number | Amount      | Vendor<br>Total | Comments/Description                          |
|------------------------------|---------------------------|-------------|-----------------|-----------------------------------------------|
| PASCO COUNTY UTILITIES       | 19794867                  | \$25.27     |                 | RECLAIM - 12/12/23-01/11/24                   |
| PASCO COUNTY UTILITIES       | 19794868                  | \$400.06    |                 | RECLAIM - 12/12/23-01/11/24                   |
| PASCO COUNTY UTILITIES       | 19794870                  | \$48.75     |                 | RECLAIM - 12/12/23-01/11/24                   |
| PASCO COUNTY UTILITIES       | 19794871                  | \$37.28     |                 | RECLAIM - 12/12/23-01/11/24                   |
| PASCO COUNTY UTILITIES       | 19798333                  | \$0.78      |                 | RECLAIM - 12/12/23-01/11/24                   |
| PASCO COUNTY UTILITIES       | 19798335                  | \$6.01      |                 | RECLAIM - 12/12/23-01/11/24                   |
| PASCO COUNTY UTILITIES       | 19798337                  | \$6.79      |                 | RECLAIM - 12/12/23-01/11/24                   |
| PASCO COUNTY UTILITIES       | 19798340                  | \$6.16      | \$1,430.83      | RECLAIM - 12/12/23-01/11/24                   |
| WITHLACOOCHEE RIVER          | 9255 010924 ACH           | \$40.53     |                 | ELECTRICITY SERVICE - 12/04/23-01/04/24       |
| WITHLACOOCHEE RIVER          | 9256 010924 ACH           | \$40.44     |                 | ELECTRICITY SERVICE - 12/04/23-01/04/24       |
| WITHLACOOCHEE RIVER          | 9257 010924 ACH           | \$40.53     | \$121.50        | ELECTRICITY SERVICE - 12/04/23-01/04/24       |
| Utilities Subtotal           |                           | \$1,552.33  |                 |                                               |
| Regular Services             |                           |             |                 |                                               |
| DON HARRISON ENTERPRISES LLC | 3064                      | \$1,290.00  |                 | RESET CLOCKS                                  |
| WATERGRASS CDD               | 01112024-01               | \$1,569.54  |                 | SERIES 2019 NOTE FY24 TAX DIST ID 12/21-12/31 |
| WATERGRASS CDD               | 12292023-01               | \$453.19    | \$2,022.73      | SERIES 2019 NOTE FY24 TAX DIST ID 12/09-12/20 |
| WATERGRASS HOA               | WATERGRASS HOA            | \$167.25    |                 | REIMBURSEMENT CHECK                           |
| Regular Services Subtotal    |                           | \$3,479.98  |                 |                                               |
| Additional Services          |                           |             |                 |                                               |
| TALLEY, INC                  | 13112                     | \$1,100.00  |                 | TREE REMOVAL                                  |
| Additional Services Subtotal |                           | \$1,100.00  |                 |                                               |
| TOTAL                        |                           | \$22,203.33 |                 |                                               |