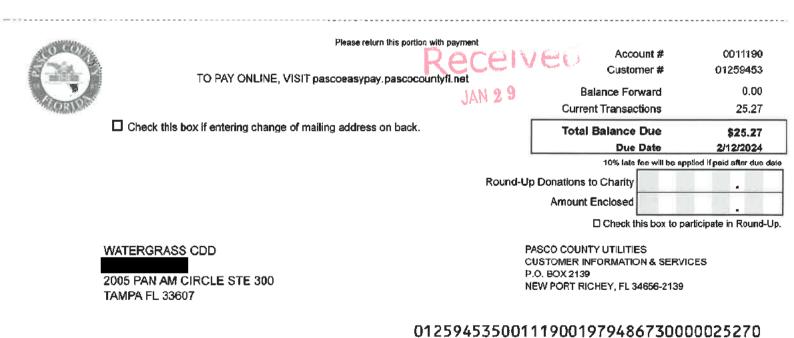

## WATERGRASS CDD

#### **Summary of Operations and Maintenance Invoices**

| Vendor                       | Invoice/Account<br>Number | Amount      | Vendor<br>Total | Comments/Description                          |
|------------------------------|---------------------------|-------------|-----------------|-----------------------------------------------|
| PASCO COUNTY UTILITIES       | 19794867                  | \$25.27     |                 | RECLAIM - 12/12/23-01/11/24                   |
| PASCO COUNTY UTILITIES       | 19794868                  | \$400.06    |                 | RECLAIM - 12/12/23-01/11/24                   |
| PASCO COUNTY UTILITIES       | 19794870                  | \$48.75     |                 | RECLAIM - 12/12/23-01/11/24                   |
| PASCO COUNTY UTILITIES       | 19794871                  | \$37.28     |                 | RECLAIM - 12/12/23-01/11/24                   |
| PASCO COUNTY UTILITIES       | 19798333                  | \$0.78      |                 | RECLAIM - 12/12/23-01/11/24                   |
| PASCO COUNTY UTILITIES       | 19798335                  | \$6.01      |                 | RECLAIM - 12/12/23-01/11/24                   |
| PASCO COUNTY UTILITIES       | 19798337                  | \$6.79      |                 | RECLAIM - 12/12/23-01/11/24                   |
| PASCO COUNTY UTILITIES       | 19798340                  | \$6.16      | \$1,430.83      | RECLAIM - 12/12/23-01/11/24                   |
| WITHLACOOCHEE RIVER          | 9255 010924 ACH           | \$40.53     |                 | ELECTRICITY SERVICE - 12/04/23-01/04/24       |
| WITHLACOOCHEE RIVER          | 9256 010924 ACH           | \$40.44     |                 | ELECTRICITY SERVICE - 12/04/23-01/04/24       |
| WITHLACOOCHEE RIVER          | 9257 010924 ACH           | \$40.53     | \$121.50        | ELECTRICITY SERVICE - 12/04/23-01/04/24       |
| Utilities Subtotal           |                           | \$1,552.33  |                 |                                               |
| Regular Services             |                           |             |                 |                                               |
| DON HARRISON ENTERPRISES LLC | 3064                      | \$1,290.00  |                 | RESET CLOCKS                                  |
| WATERGRASS CDD               | 01112024-01               | \$1,569.54  |                 | SERIES 2019 NOTE FY24 TAX DIST ID 12/21-12/31 |
| WATERGRASS CDD               | 12292023-01               | \$453.19    | \$2,022.73      | SERIES 2019 NOTE FY24 TAX DIST ID 12/09-12/20 |
| WATERGRASS HOA               | WATERGRASS HOA            | \$167.25    |                 | REIMBURSEMENT CHECK                           |
| Regular Services Subtotal    |                           | \$3,479.98  |                 |                                               |
| Additional Services          |                           |             |                 |                                               |
| TALLEY, INC                  | 13112                     | \$1,100.00  |                 | TREE REMOVAL                                  |
| Additional Services Subtotal |                           | \$1,100.00  |                 |                                               |
| TOTAL                        |                           | \$22,203.33 |                 |                                               |