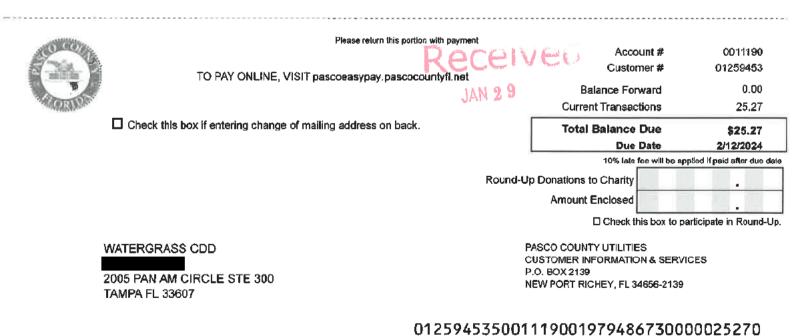

## WATERGRASS CDD

#### **Summary of Operations and Maintenance Invoices**

| Vendor                       | Invoice/Account<br>Number | Amount      | Vendor<br>Total | Comments/Description                          |
|------------------------------|---------------------------|-------------|-----------------|-----------------------------------------------|
| PASCO COUNTY UTILITIES       | 19794867                  | \$25.27     |                 | RECLAIM - 12/12/23-01/11/24                   |
| PASCO COUNTY UTILITIES       | 19794868                  | \$400.06    |                 | RECLAIM - 12/12/23-01/11/24                   |
| PASCO COUNTY UTILITIES       | 19794870                  | \$48.75     |                 | RECLAIM - 12/12/23-01/11/24                   |
| PASCO COUNTY UTILITIES       | 19794871                  | \$37.28     |                 | RECLAIM - 12/12/23-01/11/24                   |
| PASCO COUNTY UTILITIES       | 19798333                  | \$0.78      |                 | RECLAIM - 12/12/23-01/11/24                   |
| PASCO COUNTY UTILITIES       | 19798335                  | \$6.01      |                 | RECLAIM - 12/12/23-01/11/24                   |
| PASCO COUNTY UTILITIES       | 19798337                  | \$6.79      |                 | RECLAIM - 12/12/23-01/11/24                   |
| PASCO COUNTY UTILITIES       | 19798340                  | \$6.16      | \$1,430.83      | RECLAIM - 12/12/23-01/11/24                   |
| WITHLACOOCHEE RIVER          | 9255 010924 ACH           | \$40.53     |                 | ELECTRICITY SERVICE - 12/04/23-01/04/24       |
| WITHLACOOCHEE RIVER          | 9256 010924 ACH           | \$40.44     |                 | ELECTRICITY SERVICE - 12/04/23-01/04/24       |
| WITHLACOOCHEE RIVER          | 9257 010924 ACH           | \$40.53     | \$121.50        | ELECTRICITY SERVICE - 12/04/23-01/04/24       |
| Utilities Subtotal           |                           | \$1,552.33  |                 |                                               |
| Regular Services             |                           |             |                 |                                               |
| DON HARRISON ENTERPRISES LLC | 3064                      | \$1,290.00  |                 | RESET CLOCKS                                  |
| WATERGRASS CDD               | 01112024-01               | \$1,569.54  |                 | SERIES 2019 NOTE FY24 TAX DIST ID 12/21-12/31 |
| WATERGRASS CDD               | 12292023-01               | \$453.19    | \$2,022.73      | SERIES 2019 NOTE FY24 TAX DIST ID 12/09-12/20 |
| WATERGRASS HOA               | WATERGRASS HOA            | \$167.25    |                 | REIMBURSEMENT CHECK                           |
| Regular Services Subtotal    |                           | \$3,479.98  |                 |                                               |
| Additional Services          |                           |             |                 |                                               |
| TALLEY, INC                  | 13112                     | \$1,100.00  |                 | TREE REMOVAL                                  |
| Additional Services Subtotal |                           | \$1,100.00  |                 |                                               |
| TOTAL                        |                           | \$22,203.33 |                 |                                               |