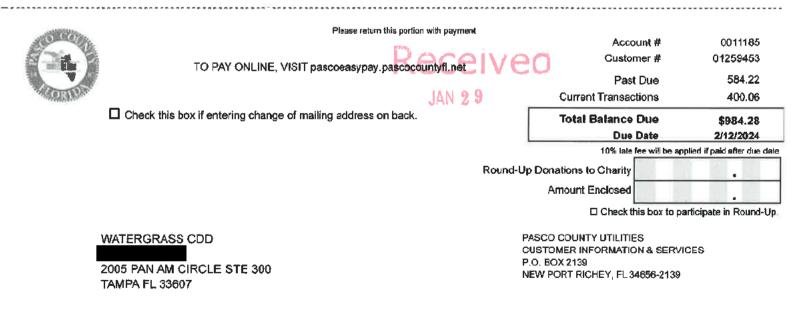

## WATERGRASS CDD

#### **Summary of Operations and Maintenance Invoices**

| Vendor                       | Invoice/Account<br>Number | Amount      | Vendor<br>Total | Comments/Description                          |
|------------------------------|---------------------------|-------------|-----------------|-----------------------------------------------|
| PASCO COUNTY UTILITIES       | 19794867                  | \$25.27     |                 | RECLAIM - 12/12/23-01/11/24                   |
| PASCO COUNTY UTILITIES       | 19794868                  | \$400.06    |                 | RECLAIM - 12/12/23-01/11/24                   |
| PASCO COUNTY UTILITIES       | 19794870                  | \$48.75     |                 | RECLAIM - 12/12/23-01/11/24                   |
| PASCO COUNTY UTILITIES       | 19794871                  | \$37.28     |                 | RECLAIM - 12/12/23-01/11/24                   |
| PASCO COUNTY UTILITIES       | 19798333                  | \$0.78      |                 | RECLAIM - 12/12/23-01/11/24                   |
| PASCO COUNTY UTILITIES       | 19798335                  | \$6.01      |                 | RECLAIM - 12/12/23-01/11/24                   |
| PASCO COUNTY UTILITIES       | 19798337                  | \$6.79      |                 | RECLAIM - 12/12/23-01/11/24                   |
| PASCO COUNTY UTILITIES       | 19798340                  | \$6.16      | \$1,430.83      | RECLAIM - 12/12/23-01/11/24                   |
| WITHLACOOCHEE RIVER          | 9255 010924 ACH           | \$40.53     |                 | ELECTRICITY SERVICE - 12/04/23-01/04/24       |
| WITHLACOOCHEE RIVER          | 9256 010924 ACH           | \$40.44     |                 | ELECTRICITY SERVICE - 12/04/23-01/04/24       |
| WITHLACOOCHEE RIVER          | 9257 010924 ACH           | \$40.53     | \$121.50        | ELECTRICITY SERVICE - 12/04/23-01/04/24       |
| Utilities Subtotal           |                           | \$1,552.33  |                 |                                               |
| Regular Services             |                           |             |                 |                                               |
| DON HARRISON ENTERPRISES LLC | 3064                      | \$1,290.00  |                 | RESET CLOCKS                                  |
| WATERGRASS CDD               | 01112024-01               | \$1,569.54  |                 | SERIES 2019 NOTE FY24 TAX DIST ID 12/21-12/31 |
| WATERGRASS CDD               | 12292023-01               | \$453.19    | \$2,022.73      | SERIES 2019 NOTE FY24 TAX DIST ID 12/09-12/20 |
| WATERGRASS HOA               | WATERGRASS HOA            | \$167.25    |                 | REIMBURSEMENT CHECK                           |
| Regular Services Subtotal    |                           | \$3,479.98  |                 |                                               |
| Additional Services          |                           |             |                 |                                               |
| TALLEY, INC                  | 13112                     | \$1,100.00  |                 | TREE REMOVAL                                  |
| Additional Services Subtotal |                           | \$1,100.00  |                 |                                               |
| TOTAL                        |                           | \$22,203.33 |                 |                                               |