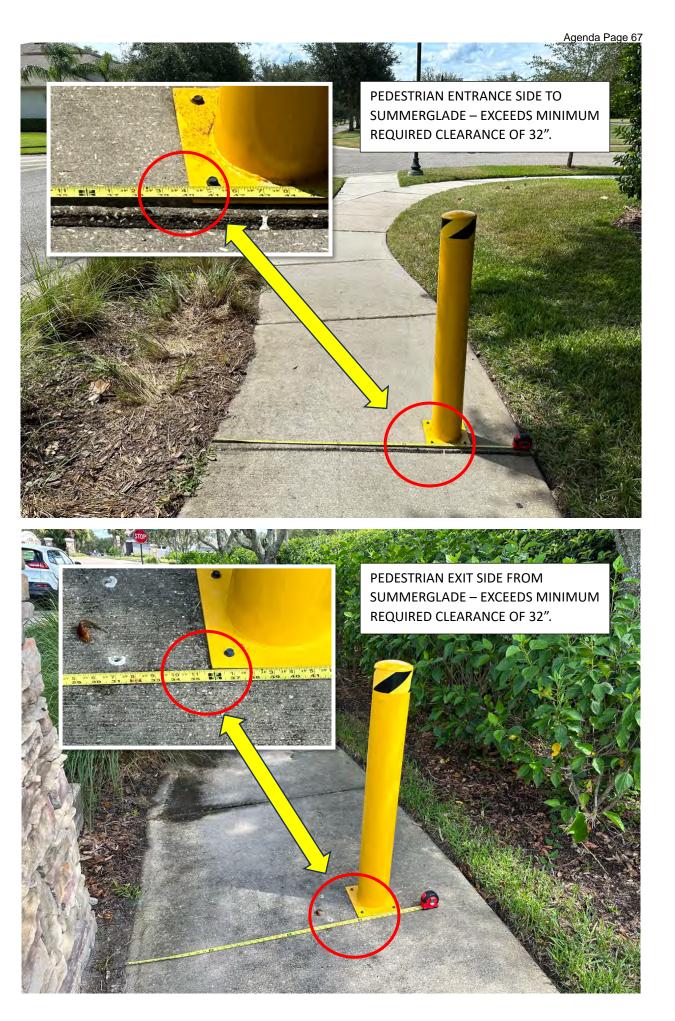

| 6,221.16        |                           | 6,221.16  |                   |            |  |

## **5**A

Agenda Page 64 Information obtained from U.S. Access Board website: <u>https://www.access-board.gov/ada/guides/chapter-4-accessible-routes/#clearances</u>

#### Clearances

#### [<u>§403.5</u>]

The minimum 36" continuous clear width of accessible routes can reduce to 32" at points, such as doorways, for a maximum distance of 24". Greater clearance is required for 180 degree turns around narrow obstructions and for wheelchair turning space. The minimum clearance cannot be reduced by any elements, including handrails or protruding objects.



Based on the above, although the minimum clear width is 36-inches, it can be reduced to 32-inches for a maximum distance of 24-inches.











## **6**A



# WATERGRASS. CDD. 10/6/23, 10:37 AM

monthly site inspection report.

Friday, October 6, 2023

Prepared For Board Of Supervisors.

74 Issues Identified



WILD TARO. Assigned To LMP. The South entrance facade is clean and looks good.



WILD TARO. Assigned To LMP. Looks good.



WILD TARO. Assigned To LMP. The plants, trees, and ornamental

grass are healthy and look good.



CURLEY ROAD. Assigned To LMP. Looks good.



WILD TARO. Assigned To LMP. The North entrance facade is clean and looks good.



WILD TARO. Assigned To LMP. Looks good.



WILD TARO. Assigned To LMP.

The plants, trees, and ornamental grass are healthy and look good.



**CURLEY ROAD.** Assigned To LMP. Looks good.

WILD TARO. Assigned To LMP The entrance looks good.





## **SPOONFLOWER DRIVE.** As