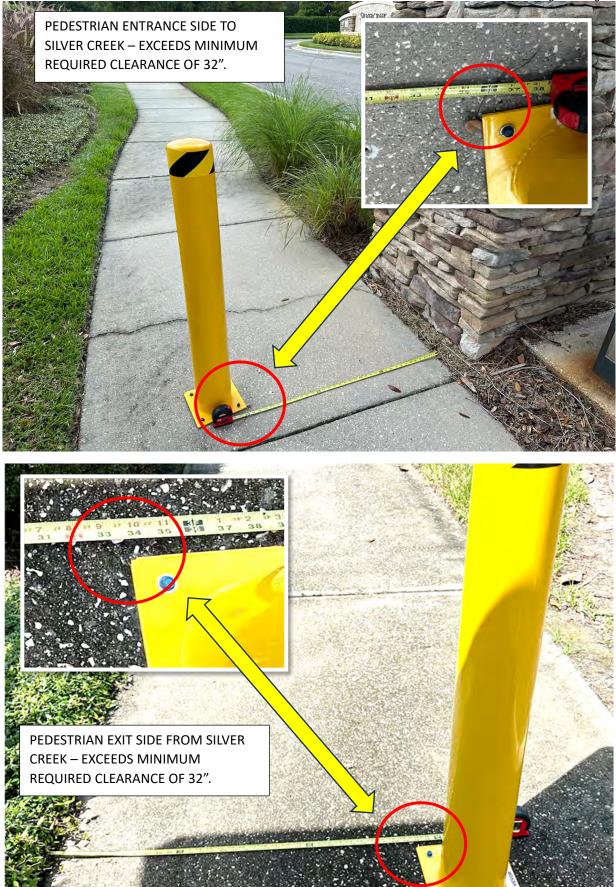

#### **REGULAR MEETING OF BOARD OF SUPERVISORS**

- 1. Call to Order/Roll Call
- 2. Business Items
- 3. Consent Agenda
  - A. Consideration of Meeting Minutes for the Regular Meeting on September 21, 2023
  - B. Consideration of Operation and Maintenance Expenditures September 2023
  - C. Acceptance of the Financials and Approval of the Check Register for September 2023
- 4. Attorney's Report
- 5. Engineer's Report
  - A. Consideration of Pedestrian Entrance Bollard Location Observation
- 6. Manager's Report
  - A. Community Inspections Report
  - B. OLM Report
- 7. Supervisors' Requests or Comments
- **8.** Public Comments (Each individual has the opportunity to comment and is limited to three (3) minutes *for such comment*)
- 9. Adjournment

#### Audience Questions, Comments, Discussion

• The bollards installed at Silvercreek entrance were discussed.