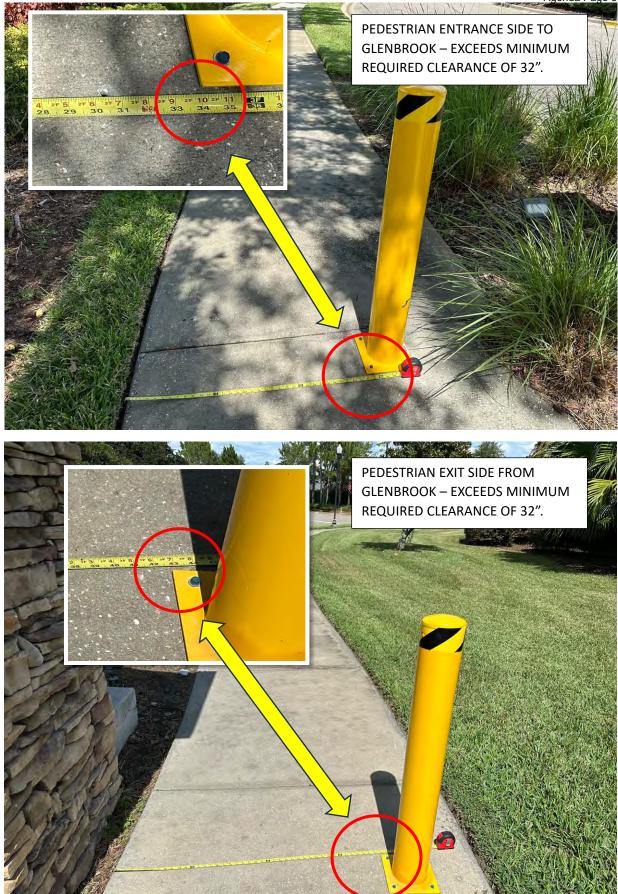

| 6,221.16        |                           | 6,221.16  |                   |            |  |

## **5**A

Agenda Page 64 Information obtained from U.S. Access Board website: <u>https://www.access-board.gov/ada/guides/chapter-4-accessible-routes/#clearances</u>

#### Clearances

#### [<u>§403.5</u>]

The minimum 36" continuous clear width of accessible routes can reduce to 32" at points, such as doorways, for a maximum distance of 24". Greater clearance is required for 180 degree turns around narrow obstructions and for wheelchair turning space. The minimum clearance cannot be reduced by any elements, including handrails or protruding objects.



Based on the above, although the minimum clear width is 36-inches, it can be reduced to 32-inches for a maximum distance of 24-inches.











## **6**A



# WATERGRASS. CDD. 10/6/23, 10:37 AM

monthly site inspection report.

Friday, October 6, 2023

Prepared For Board Of Supervisors.

74 Issues Identified



WILD TARO. Assigned To LMP. The South entrance facade is clean and looks good.



WILD TARO. Assigned To LMP. Looks good.



WILD TARO. Assigned To LMP. The plants, trees, and ornamental

grass are healthy and look good.



CURLEY ROAD. Assigned To LMP. Looks good.



WILD TARO. Assigned To LMP. The North entrance facade is clean and looks good.



WILD TARO. Assigned To LMP. Looks good.



WILD TARO. Assigned To LMP.

The plants, trees, and ornamental grass are healthy and look good.



**CURLEY ROAD.** Assigned To LMP. Looks good.

WILD TARO. Assigned To LMP The entrance looks good.





## **SPOONFLOWER DRIVE.**