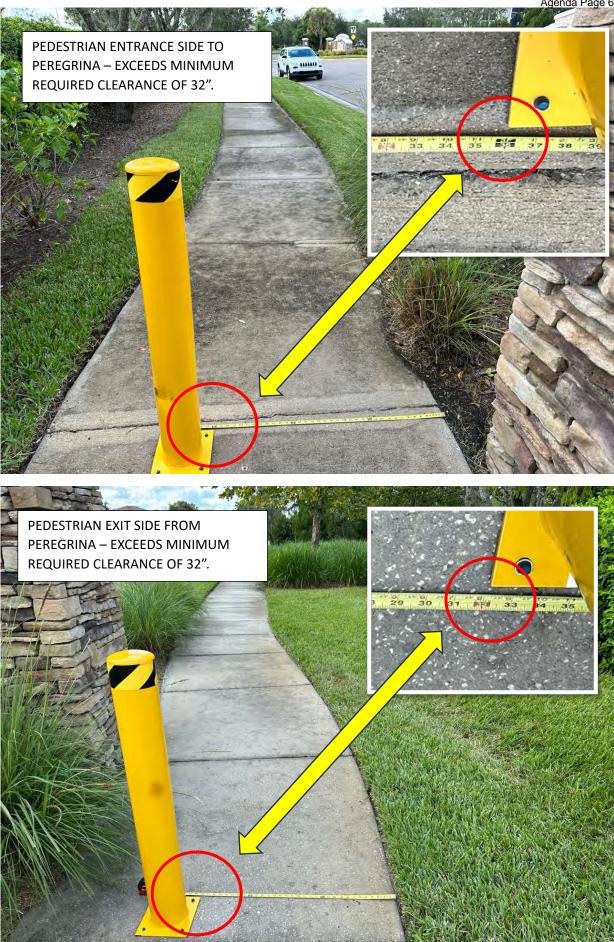

#### **REGULAR MEETING OF BOARD OF SUPERVISORS**

- 1. Call to Order/Roll Call
- 2. Business Items
- 3. Consent Agenda
  - A. Consideration of Meeting Minutes for the Regular Meeting on September 21, 2023
  - B. Consideration of Operation and Maintenance Expenditures September 2023
  - C. Acceptance of the Financials and Approval of the Check Register for September 2023
- 4. Attorney's Report
- 5. Engineer's Report
  - A. Consideration of Pedestrian Entrance Bollard Location Observation
- 6. Manager's Report
  - A. Community Inspections Report
  - B. OLM Report
- 7. Supervisors' Requests or Comments
- **8.** Public Comments (Each individual has the opportunity to comment and is limited to three (3) minutes *for such comment*)
- 9. Adjournment