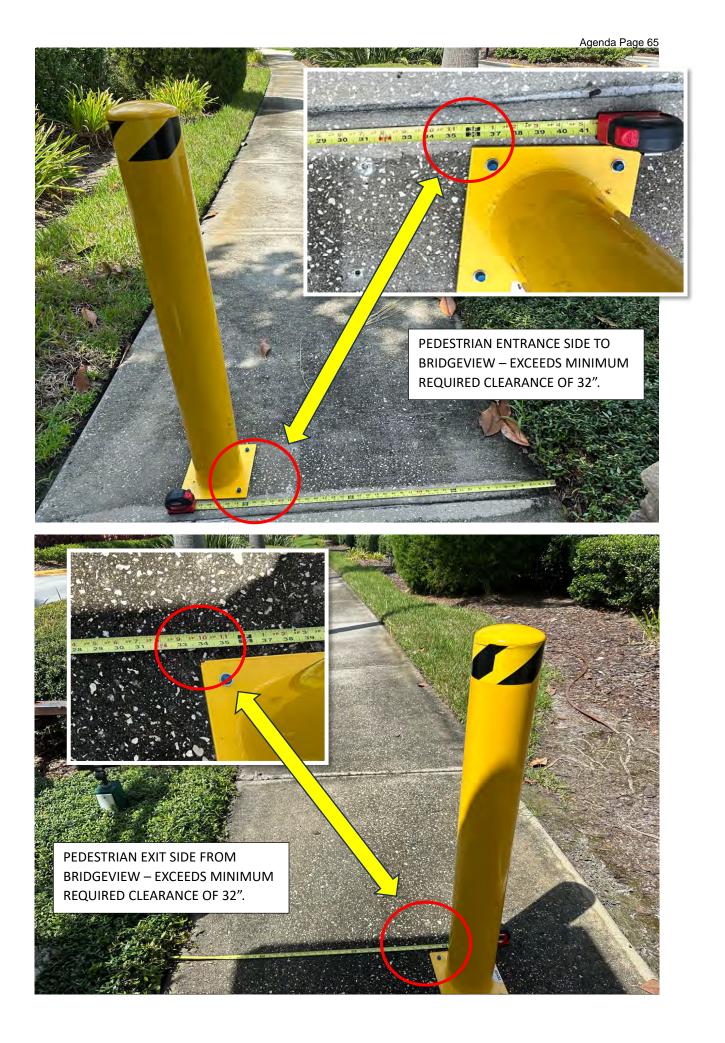

| 6,221.16        |                           | 6,221.16  |                   |            |  |

## **5**A

Agenda Page 64 Information obtained from U.S. Access Board website: <u>https://www.access-board.gov/ada/guides/chapter-4-accessible-routes/#clearances</u>

#### Clearances

#### [<u>§403.5</u>]

The minimum 36" continuous clear width of accessible routes can reduce to 32" at points, such as doorways, for a maximum distance of 24". Greater clearance is required for 180 degree turns around narrow obstructions and for wheelchair turning space. The minimum clearance cannot be reduced by any elements, including handrails or protruding objects.



Based on the above, although the minimum clear width is 36-inches, it can be reduced to 32-inches for a maximum distance of 24-inches.











## **6**A



# WATERGRASS. CDD. 10/6/23, 10:37 AM

monthly site inspection report.

Friday, October 6, 2023

Prepared For Board Of Supervisors.

74 Issues Identified



WILD TARO. Assigned To LMP. The South entrance facade is clean and looks good.



WILD TARO. Assigned To LMP. Looks good.



WILD TARO. Assigned To LMP. The plants, trees, and ornamental

grass are healthy and look good.



CURLEY ROAD. Assigned To LMP. Looks good.



WILD TARO. Assigned To LMP. The North entrance facade is clean and looks good.



WILD TARO. Assigned To LMP. Looks good.



WILD TARO. Assigned To LMP.

The plants, trees, and ornamental grass are healthy and look good.



**CURLEY ROAD.** Assigned To LMP. Looks good.

WILD TARO. Assigned To LMP The entrance looks good.





## **SPOONFLOWER DRIVE.*