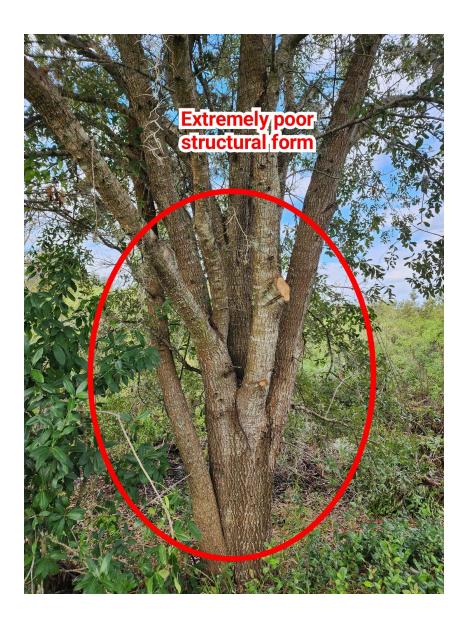

#### Defects and conditions of concern -

- The tree exhibits poor structural form in that many of the tree's components are completely co-dominant and attached with grossly included junctures. Weakly formed branch unions such as these are commonly known to break even during times of normal atmospheric conditions and would be at greatly increased risk of breaking during any sort of traumatic wind event such as a tropical storm, downdraft, hurricane, etc.
- The tree's root system on the N side is rooted in a wet mucky bog area. It is common for trees to topple when their root system "slips" through saturated, mucky ground.
- The tree's root system on the South side is fairly close to the patio deck. In time it should be expected that the roots will adversely impact the structure which has no footer to defend against root intrusion.

\*This tree does not exhibit the typical structural form of Quercus virginiana and is likely a hybridized specimen. It