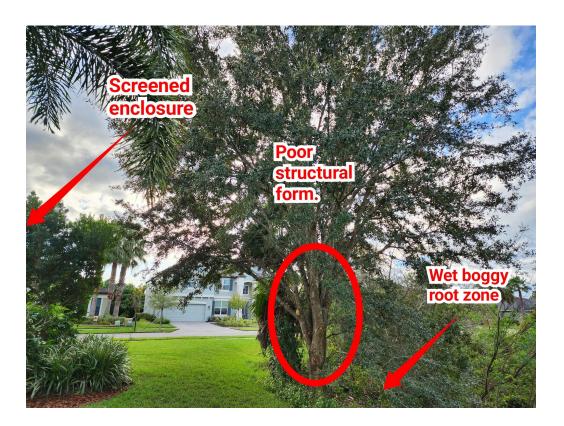

#### **Observations**

**The tree-** is a medium sized specimen of \*Quercus virginiana 21" DBH situated just outside of the Lampley property boundary near the NW corner of the aluminum framed pool enclosure. The tree is fairly young and already overhangs the screened enclosure by a considerable amount.

The tree's health - biologically, is good but the tree has notable structural deficiencies.

#### Defects and conditions of concern -

- The tree exhibits poor structural form in that many of the tree's components are completely co-dominant and attached with grossly included junctures. Weakly formed branch unions such as these are commonly known to break even during times of normal atmospheric conditions and would be at greatly increased risk of breaking during any sort of traumatic wind event such as a tropical storm, downdraft, hurricane, etc.
- The tree's root system on the N side is rooted in a wet mucky bog area. It is common for trees to topple when their root system "slips" through saturated, mucky ground.
- The tree's root system on the South side is fairly close to the patio deck. In time it should be expected that the roots will adversely impact the structure which has no footer to defend against root intrusion.

#### **Analysis**

**The primary concern-** is that the tree or portions of the tree will topple or break and fall and damage an asset of concern.

**Secondary concern** - is that as the tree's root system grows, eventually it will impinge upon the foundation of the pool patio deck which is only 12' away.