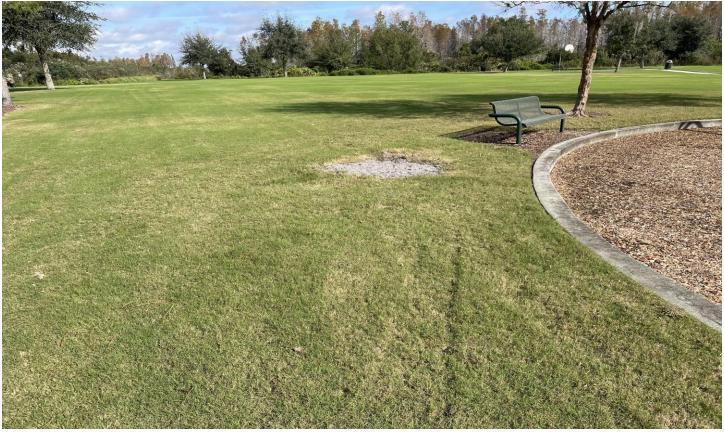

#### i. Landscape Inspection Reports

Supervisor Billington stated that the spray indicator dye LMP used recently was noticeable on residents' shoes for 5 days after they walked in the Seedpod Park.