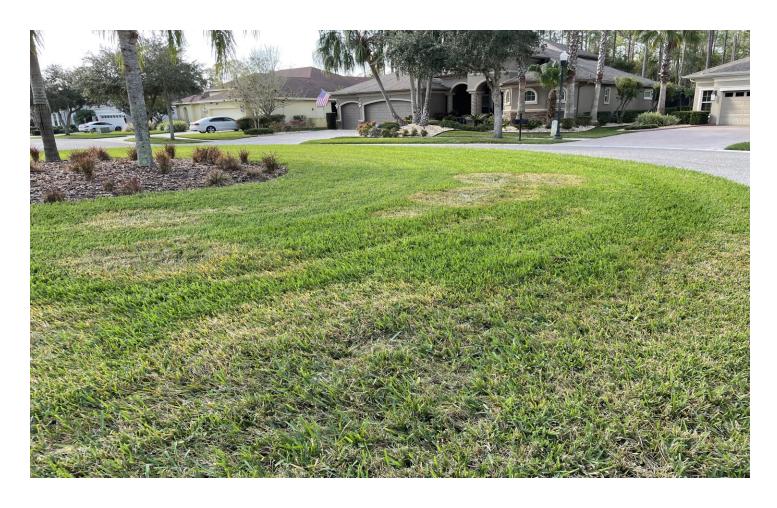

#### i. Landscape Inspection Reports

Supervisor Billington stated that the spray indicator dye LMP used recently was noticeable on residents' shoes for 5 days after they walked in the Seedpod Park.