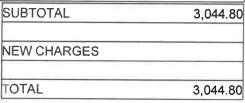

### Watergrass1 Community Development District Summary of Operations and Maintenance Invoices

|                                  | Invoice/Account |              | Vendor      |                                                     |
|----------------------------------|-----------------|--------------|-------------|-----------------------------------------------------|
| Vendor                           | Number          | Amount       | Total       | Comments/Description                                |
| Monthly Contract                 |                 |              |             |                                                     |
| First Choice Aquatic Weed        | 63979           | \$ 1,050.00  |             | Waterway Services - 9/30/2021                       |
| Management                       |                 |              |             |                                                     |
| First Choice Aquatic Weed        | 64122           | 1,050.00     | \$ 2,100.00 | Waterway Service - October 2021                     |
| Management                       |                 |              |             |                                                     |
| LMP                              | 163167          | 13,553.25    |             | Monthly Base Maintenance Fixed Payment - 10/01/2021 |
| Meritus Districts                | 11079           | 3,044.80     |             | Management Services - November                      |
| OLM, Inc.                        | 38488           | 750.00       |             | Landscape Inspection - 10/11/2021                   |
| Monthly Contract Sub-Total       |                 | \$ 19,448.05 |             |                                                     |
|                                  |                 |              |             |                                                     |
| Variable Contract                |                 |              |             |                                                     |
| Supervisor: Ashley Johnson       | AJ092321        | \$ 200.00    |             | Supervisor Fee - 9/23/21                            |
| Supervisor: Catherine Billington | CB092321        | 200.00       |             | Supervisor Fee - 9/23/21                            |
| Supervisor: Michael Leavor       | ML092321        | 200.00       |             | Supervisor Fee - 9/23/21                            |
| Variable Contract Sub-Total      |                 | \$ 600.00    |             |                                                     |
|                                  |                 |              |             |                                                     |
| Utilities                        |                 |              |             |                                                     |
| Withlacoochee River Electric     | 1469239 100821  | \$ 3,022.99  |             | Electric Services Thru 10/08//2021                  |
| Withlacoochee River Electric     | 1469241 100821  | 35.38        |             | Electric Services Thru 10/05/2021                   |
| Withlacoochee River Electric     | 1469242 100821  | 37.87        |             | Electric Services Thru 10/05/2021                   |
| Withlacoochee River Electric     | 1469243 100821  | 87.89        |             | Electric Services Thru 10/05/2021                   |
| Withlacoochee River Electric     | 1469244 100821  | 62.78        |             | Electric Services Thru 10/05/2021                   |
| Withlacoochee River Electric     | 1469246 100821  | 49.18        |             | Electric Services Thru 10/05/2021                   |
| Withlacoochee River Electric     | 1469247 100821  | 51.38        |             | Electric Services Thru 10/05/2021                   |
| Withlacoochee River Electric     | 1469248 100821  | 47.40        |             | Electric Services Thru 10/05/2021                   |
| Withlacoochee River Electric     | 1469250 100821  | 71.00        |             | Electric Services Thru 10/05/2021                   |
| Withlacoochee River Electric     | 1469251 100821  | 44.23        |             | Electric Services Thru 10/05/2021                   |