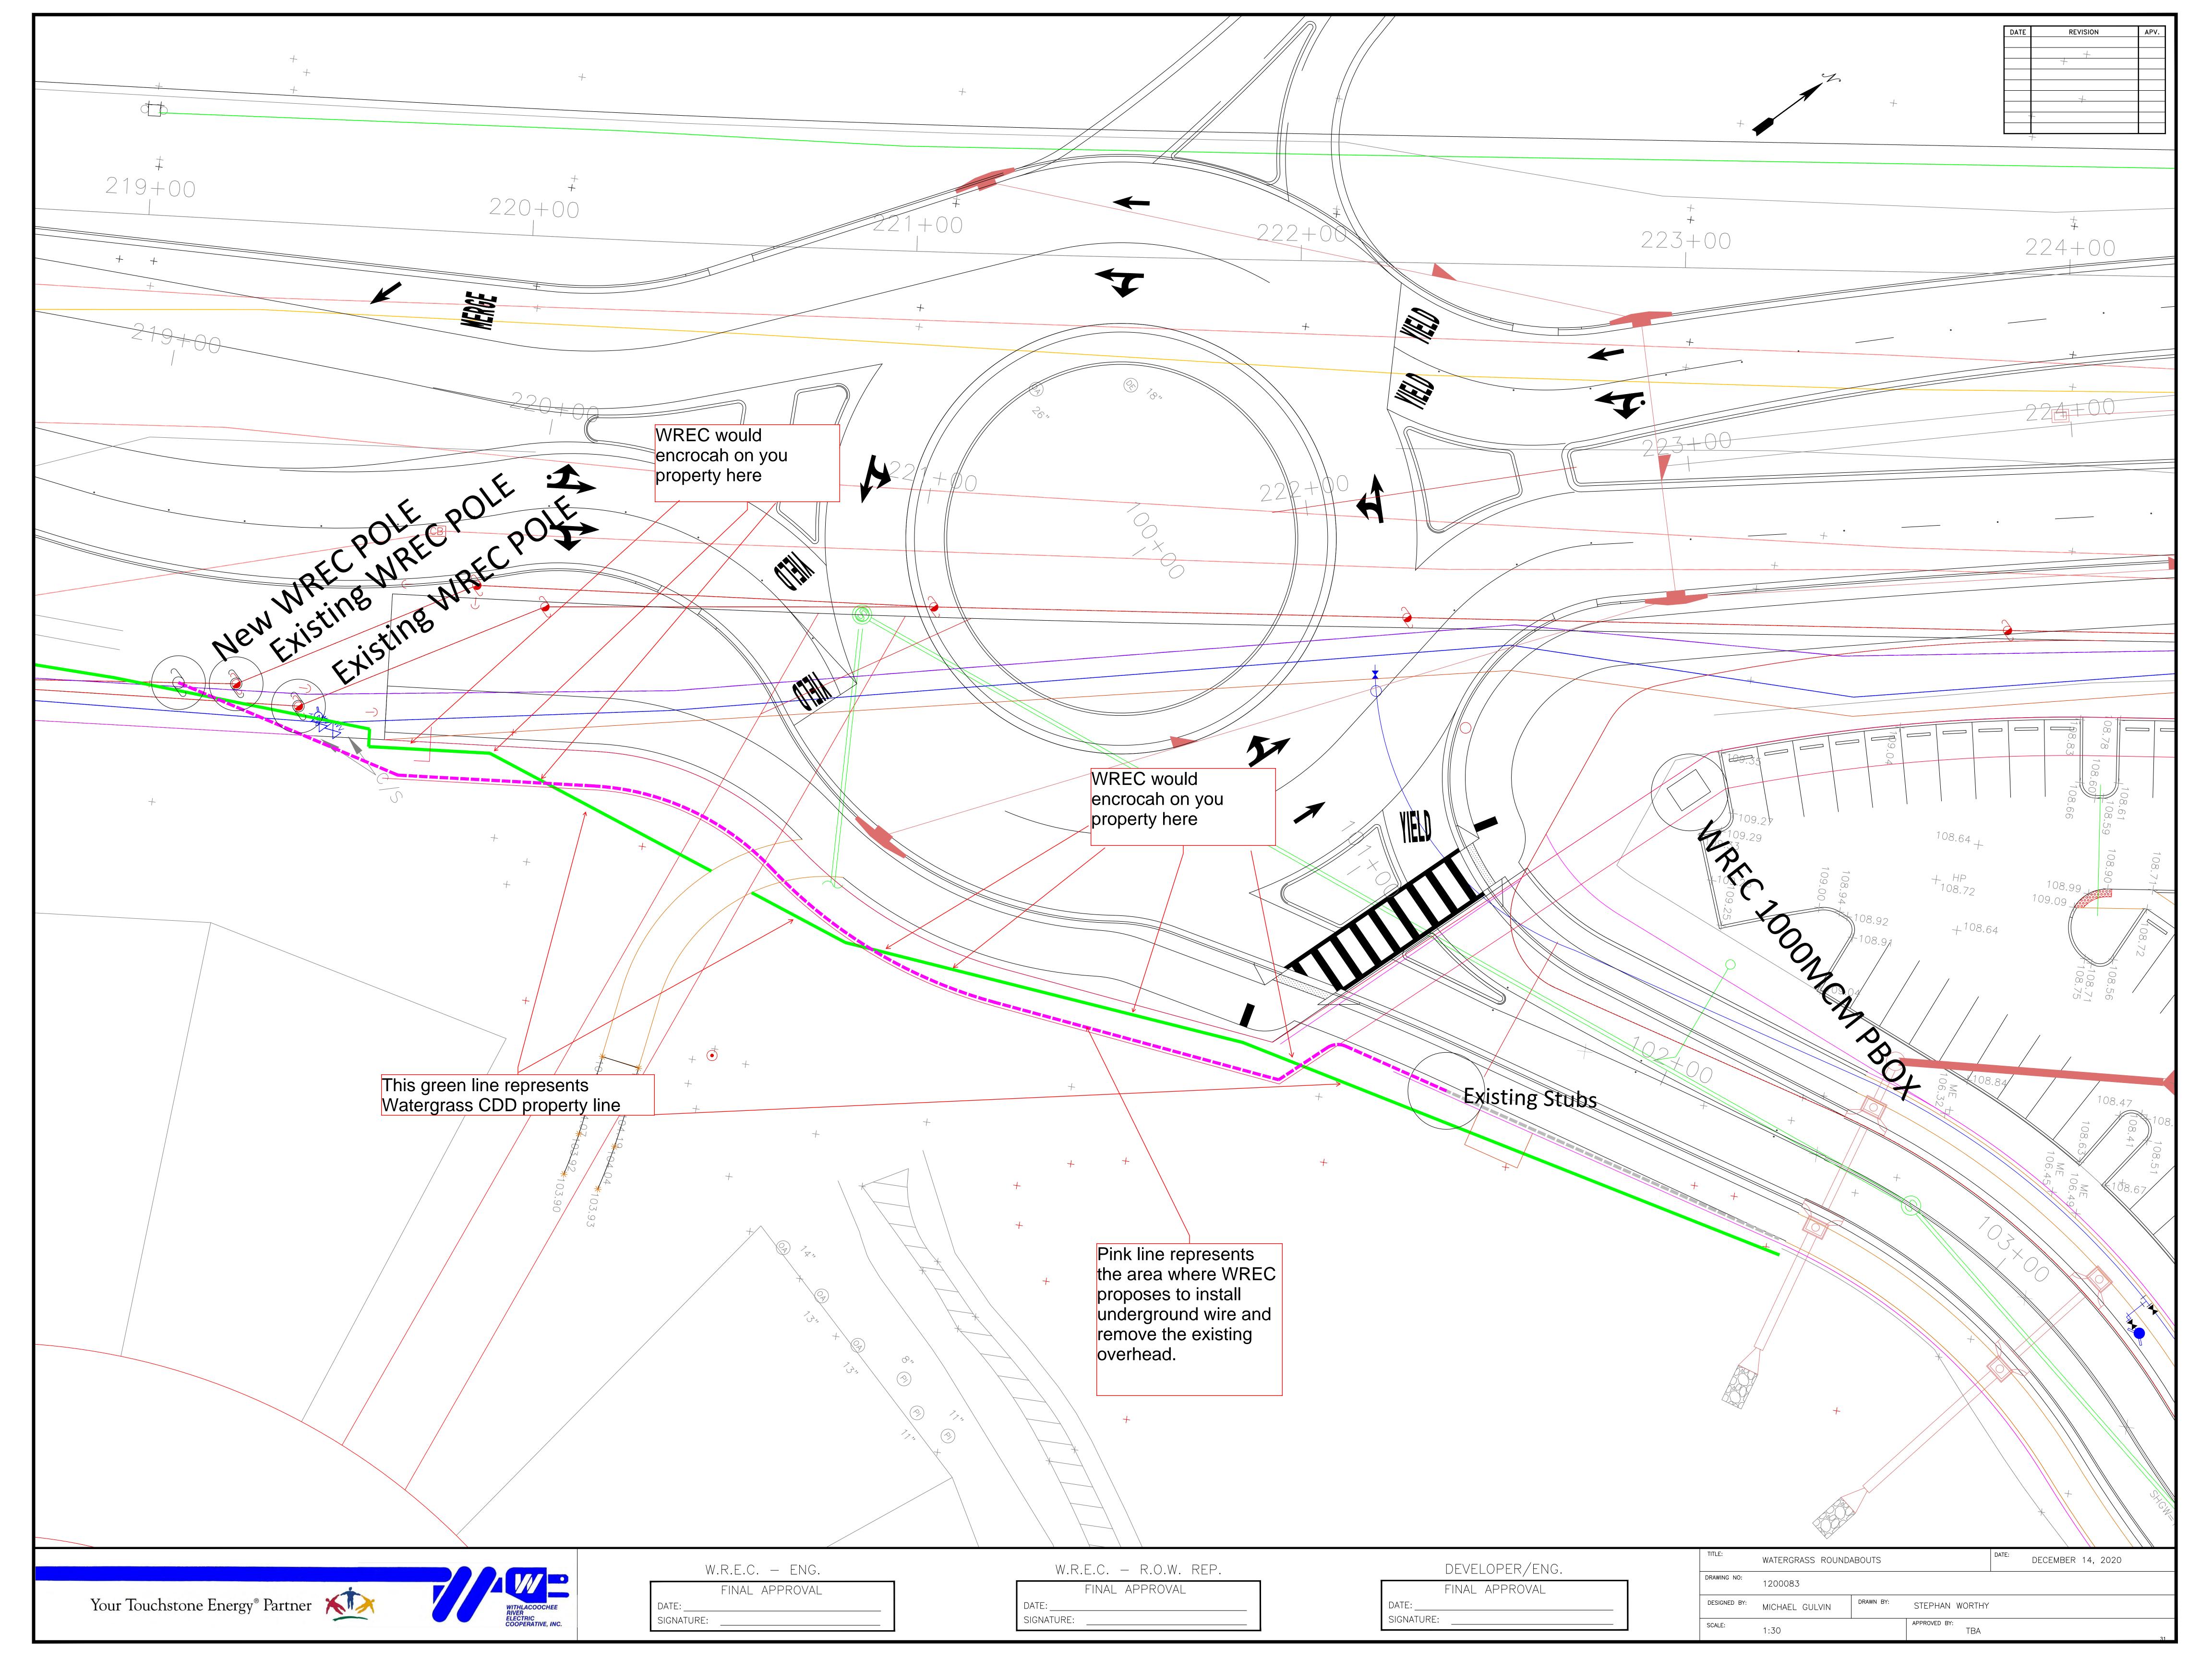

#### Resources

Florida Commission on Ethics

Ethics.state.fl.us

850-488-7864

District Attorney: Dana Crosby-Collier, District Attorney 813-223-9400

Would the CDD consider granting WREC a 10 ft strip easement in this area so that we can remove our overhead line and bury it underground? WREC needs and easement here for system improvement and the County is adjusting the ROW. (Please see my attached PDF map labeled Bridgeview easement request for better location detail)

Would the CDD also consider granting WREC a 10 ft strip easement in this area so that WREC can install a new underground feeder line to help better serve Bridgeview's subdivision and meet the current load demand on our system?