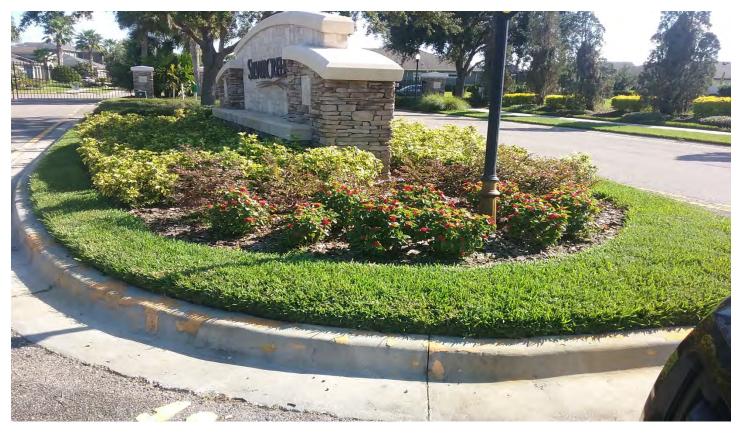

Submitted To:

Watergrass 1CDD c/o Meritus 2005 Pan Am Cir. Suite 300 Tampa, FL 33607

| DESCRIPTION                                                                                                     | QTY      | COST           | TOTAL            |
|-----------------------------------------------------------------------------------------------------------------|----------|----------------|------------------|
| Remove Cypress trees at Silvercreek Entrance that are<br>in bad shape and falling over, replace with Copperleaf |          |                |                  |
| Removal of Cypress trees 18 MHR<br>Copperleaf 3 GAL                                                             | 18<br>27 | 45.00<br>16.20 | 810.00<br>437.40 |
| TERMS AND CONDITIONS:                                                                                           | TOTAL    | \$1,247.40     |                  |