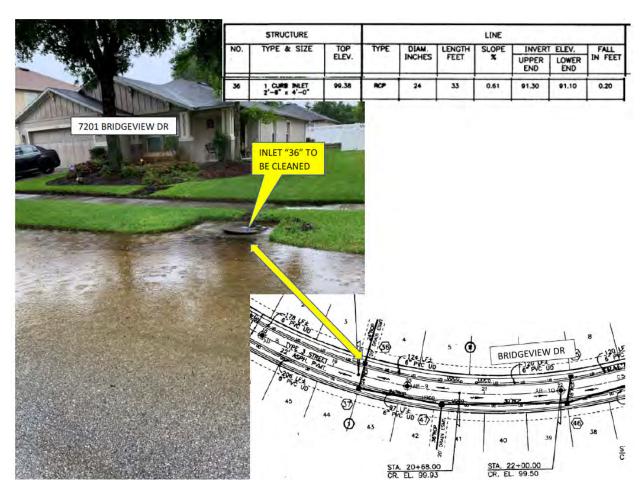

#### 2. VENDOR & STAFF REPORTS

- A. District Counsel
- B. District Engineer

| i. Proposals for Inlet Cleaning | ab 0 | 1 |
|---------------------------------|------|---|
|---------------------------------|------|---|

Phil Chang, P.E.

FROM: Watergrass CDD I District Engineer

**RE:** Quotes for Inlet Cleaning

Previously, it had been reported that there was an issue with the conveyance of stormwater at the storm inlet in front of 7201 Bridgeview Drive which would require it to be cleaned of debris so that conveyance could be restored.

MEMO TO: Gene Roberts, Watergrass CDD I District Manager

DATE: June 11, 2020

PAGE: 2 of 2

Quotes were requested from three inlet cleaning services with two providing responses as follows:

- 1. All South Underground **\$2,000** (\$1,200 half-day rate + \$250 water fee + \$550 debris disposal) see attached
- 2. Bay Area Environmental (email quote) \$2,420 (\$1,770 for 6 hrs including travel + \$50 water fee + \$600 debris fee)

Both companies are experienced in this type of work. Based on cost, we would recommend that All South Underground be selected to complete the work.

**Estimate** 

202936

Estimate Date Payment Terms 5/27/2020 Net 30