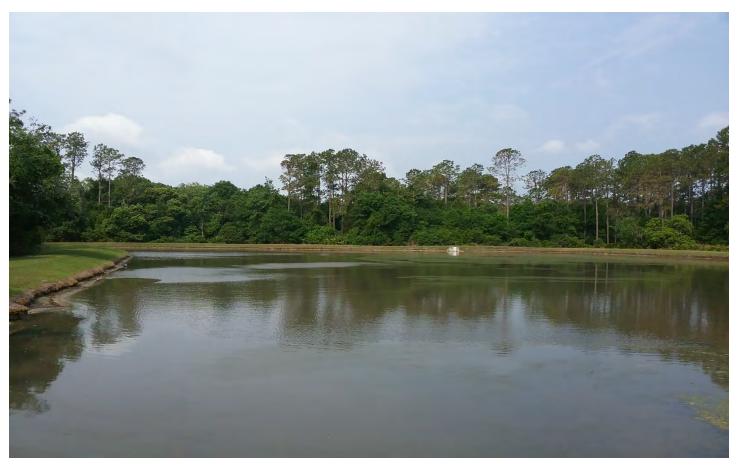

#### Waterway Management System

This item is for maintaining the multiple waterways that compose the District's waterway management system and aids in controlling nuisance vegetation that may otherwise restrict the flow of water.