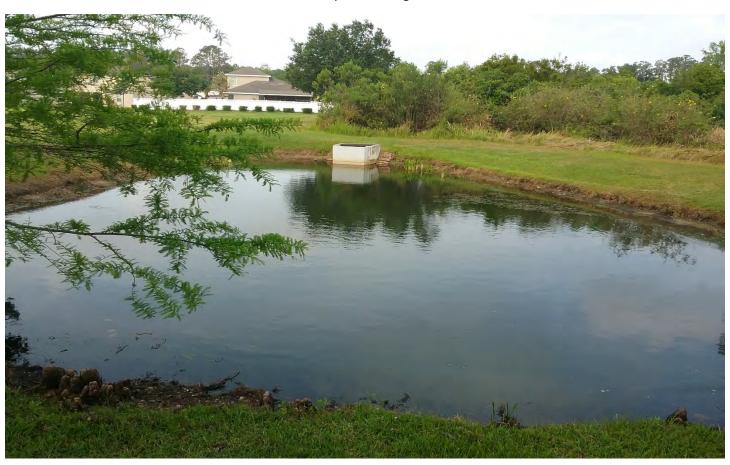

#### Waterway Management System

This item is for maintaining the multiple waterways that compose the District's waterway management system and aids in controlling nuisance vegetation that may otherwise restrict the flow of water.