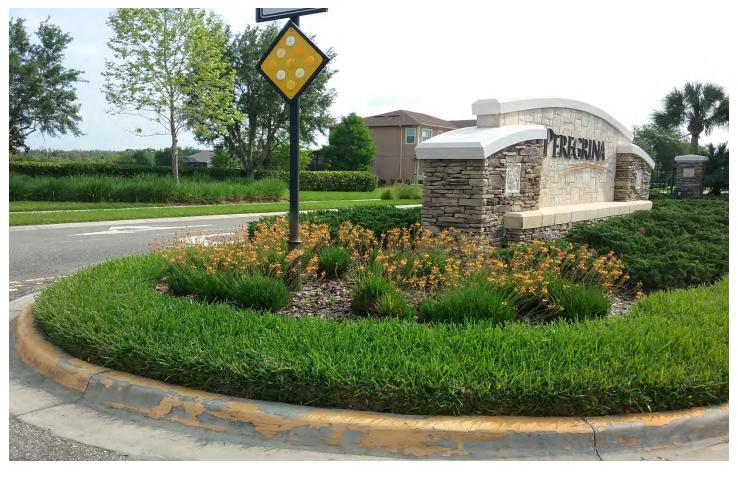

of the ponds look good.















No Parking signs have been installed at the Bridgeview parks.



The landscape at Bridgeview entrance looks good.



The landscape on the berm along Curly looks good.



The Loropetalum at the Angelstem entrance has been rejuvenated pruned.



Turf conditions at Glenbrook park have improved.



Weeds need to be removed from a few of the playground mulched areas.



The failed Blue Daze at the Silvercreek entrance will be replaced by LMP under warranty.



The turf along Angelstem is in good condition.



Some of the landscape beds need better weed detailing.



The plants added along Angelstem last month are doing well.



 $The \ stressed \ turf \ at \ Summer glade \ park \ is \ recovering \ since \ the \ irrigation \ controller \ was \ repaired.$ 



The Bulbine plants at Peregrina entrance are doing well.



Some Bahia sod is needed at the end of Summerglade in Peregrina.



The turf in the Peregrina park is dry.



Silvercreek park is looking good.



# **Meritus**

# MONTHLY MAINTENANCE INSPECTION GRADESHEET

| Site: | Water Grass                       | _                |                  |                      |                                |
|-------|-----------------------------------|------------------|------------------|----------------------|--------------------------------|
| Date: | 5/11/20                           | _                |                  |                      |                                |
|       |                                   | MAXIMUM<br>VALUE | CURRENT<br>VALUE | CURRENT<br>DEDUCTION | REAS