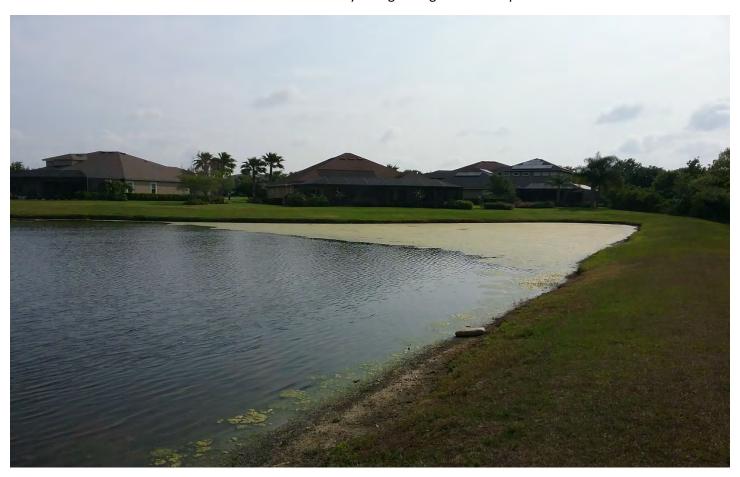

#### Waterway Management System

This item is for maintaining the multiple waterways that compose the District's waterway management system and aids in controlling nuisance vegetation that may otherwise restrict the flow of water.