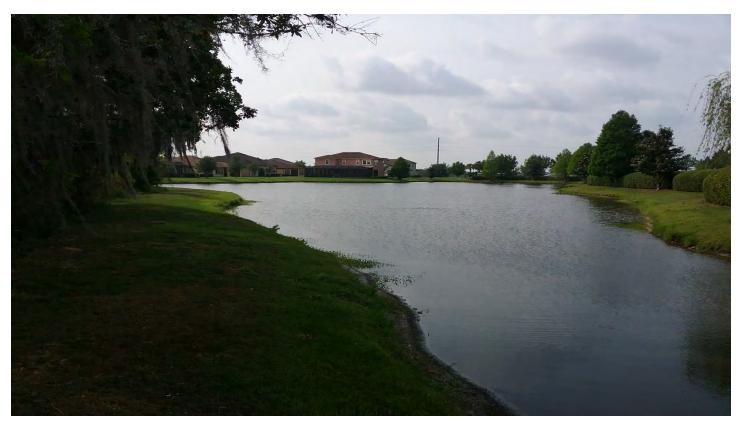

#### Waterway Management System

This item is for maintaining the multiple waterways that compose the District's waterway management system and aids in controlling nuisance vegetation that may otherwise restrict the flow of water.