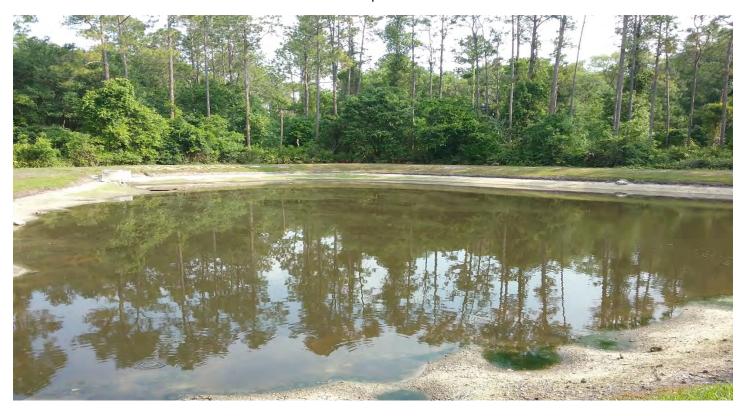

#### Waterway Management System

This item is for maintaining the multiple waterways that compose the District's waterway management system and aids in controlling nuisance vegetation that may otherwise restrict the flow of water.