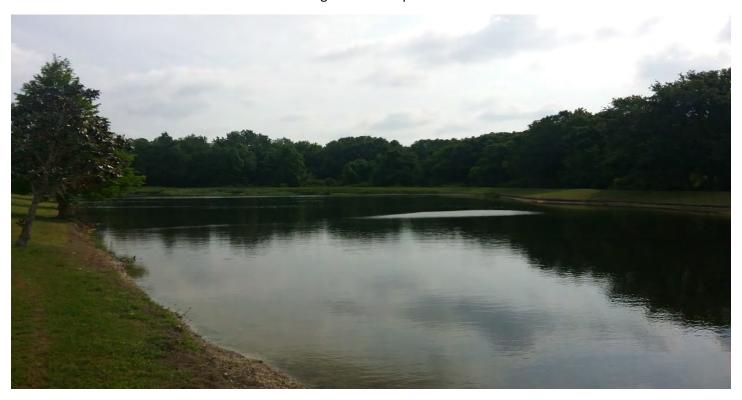

#### Waterway Management System

This item is for maintaining the multiple waterways that compose the District's waterway management system and aids in controlling nuisance vegetation that may otherwise restrict the flow of water.