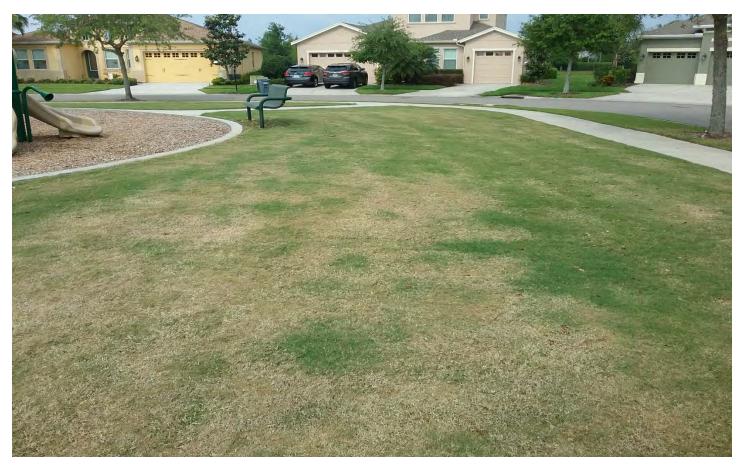

iew entrance looks good.



The landscape on the berm along Curly looks good.



The Loropetalum at the Angelstem entrance has been rejuvenated pruned.



Turf conditions at Glenbrook park have improved.



Weeds need to be removed from a few of the playground mulched areas.



The failed Blue Daze at the Silvercreek entrance will be replaced by LMP under warranty.



The turf along Angelstem is in good condition.



Some of the landscape beds need better weed detailing.



The plants added along Angelstem last month are doing well.



 $The \ stressed \ turf \ at \ Summer glade \ park \ is \ recovering \ since \ the \ irrigation \ controller \ was \ repaired.$ 



The Bulbine plants at Peregrina entrance are doing well.



Some Bahia sod is needed at the end of Summerglade in Peregrina.



The turf in the Peregrina park is dry.



Silvercreek park is looking good.



# **Meritus**

# MONTHLY MAINTENANCE INSPECTION GRADESHEET

| Site: | Water Grass                       | _                |                  |                      |                                |
|-------|-----------------------------------|------------------|------------------|----------------------|--------------------------------|
| Date: | 5/11/20                           | _                |                  |                      |                                |
|       |                                   | MAXIMUM<br>VALUE | CURRENT<br>VALUE | CURRENT<br>DEDUCTION | REASON FOR DEDUCTION           |
| AQUA  | TICS                              |                  |                  |