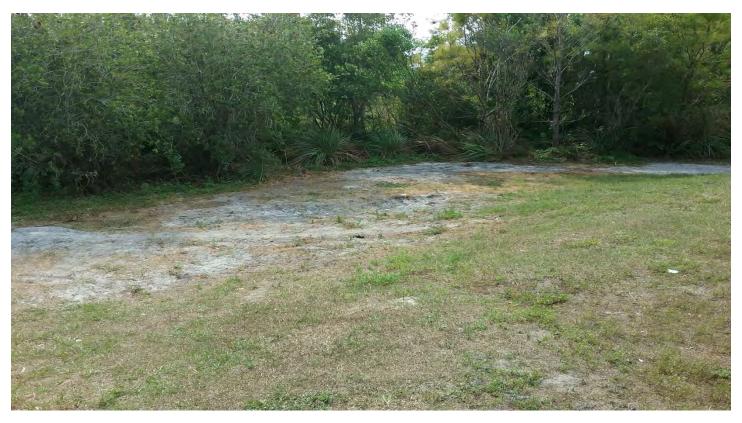

been installed at the Bridgeview parks.



The landscape at Bridgeview entrance looks good.



The landscape on the berm along Curly looks good.



The Loropetalum at the Angelstem entrance has been rejuvenated pruned.



Turf conditions at Glenbrook park have improved.



Weeds need to be removed from a few of the playground mulched areas.



The failed Blue Daze at the Silvercreek entrance will be replaced by LMP under warranty.



The turf along Angelstem is in good condition.



Some of the landscape beds need better weed detailing.



The plants added along Angelstem last month are doing well.



 $The \ stressed \ turf \ at \ Summer glade \ park \ is \ recovering \ since \ the \ irrigation \ controller \ was \ repaired.$ 



The Bulbine plants at Peregrina entrance are doing well.



Some Bahia sod is needed at the end of Summerglade in Peregrina.



The turf in the Peregrina park is dry.



Silvercreek park is looking good.



# **Meritus**

# MONTHLY MAINTENANCE INSPECTION GRADESHEET

| Site: | Water Grass                       | _                |                  |                      |                                |
|-------|-----------------------------------|------------------|------------------|----------------------|--------------------------------|
| Date: | 5/11/20                           | _                |                  |                      |                                |
|       |                                   | MAXIMUM<br>VALUE | CURRENT<br>VALUE | CURRENT<br>DEDUCTION | REASON FOR DEDUCTION           |
| AQUA  | TICS