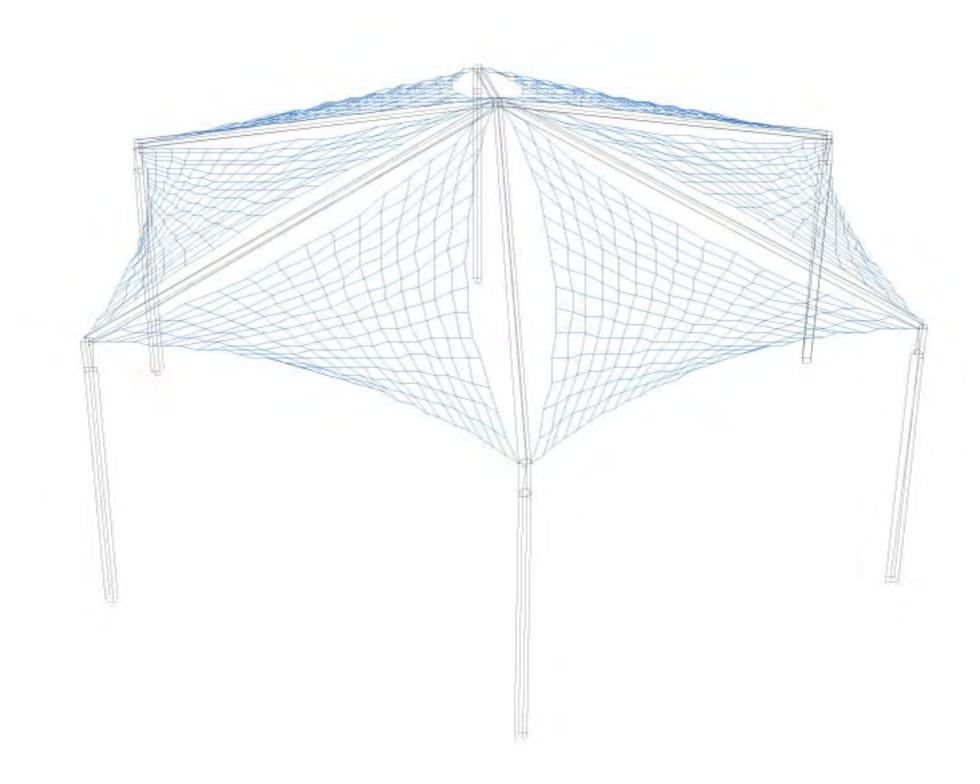

| QTY                                                                                                                                               | ITEM #                                                                                                                                                                                                                                                                                                                                                                                                                                                                                                                                                                                                                                                                                                                                                                                                                                                                                                                                                                                                                                                                                                                                                                                                                                                                                                                                                                                                                                                                                                                                                                                                                                                                                                                                                                                                                                                                                                                                                                                                                                                                                                                        | DESCRIPTION                                                                                                                                                                                                                                                                                                                                | UNIT PRICE                    |                                | LINE TOTAL   |
|---------------------------------------------------------------------------------------------------------------------------------------------------|-------------------------------------------------------------------------------------------------------------------------------------------------------------------------------------------------------------------------------------------------------------------------------------------------------------------------------------------------------------------------------------------------------------------------------------------------------------------------------------------------------------------------------------------------------------------------------------------------------------------------------------------------------------------------------------------------------------------------------------------------------------------------------------------------------------------------------------------------------------------------------------------------------------------------------------------------------------------------------------------------------------------------------------------------------------------------------------------------------------------------------------------------------------------------------------------------------------------------------------------------------------------------------------------------------------------------------------------------------------------------------------------------------------------------------------------------------------------------------------------------------------------------------------------------------------------------------------------------------------------------------------------------------------------------------------------------------------------------------------------------------------------------------------------------------------------------------------------------------------------------------------------------------------------------------------------------------------------------------------------------------------------------------------------------------------------------------------------------------------------------------|--------------------------------------------------------------------------------------------------------------------------------------------------------------------------------------------------------------------------------------------------------------------------------------------------------------------------------------------|-------------------------------|--------------------------------|--------------|
| 1                                                                                                                                                 | HEX                                                                                                                                                                                                                                                                                                                                                                                                                                                                                                                                                                                                                                                                                                                                                                                                                                                                                                                                                                                                                                                                                                                                                                                                                                                                                                                                                                                                                                                                                                                                                                                                                                                                                                                                                                                                                                                                                                                                                                                                                                                                                                                           | 55' HEXAGON Shade Structure                                                                                                                                                                                                                                                                                                                | \$ <b>55</b> , <b>0</b> 00.00 |                                | \$ 55,000.00 |
|                                                                                                                                                   |                                                                                                                                                                                                                                                                                                                                                                                                                                                                                                                                                                                                                                                                                                                                                                                                                                                                                                                                                                                                                                                                                                                                                                                                                                                                                                                                                                                                                                                                                                                                                                                                                                                                                                                                                                                                                                                                                                                                                                                                                                                                                                                               | 8' Entry Way                                                                                                                                                                                                                                                                                                                               |                               |                                |              |
|                                                                                                                                                   |                                                                                                                                                                                                                                                                                                                                                                                                                                                                                                                                                                                                                                                                                                                                                                                                                                                                                                                                                                                                                                                                                                                                                                                                                                                                                                                                                                                                                                                                                                                                                                                                                                                                                                                                                                                                                                                                                                                                                                                                                                                                                                                               | UV Commercial Fabric                                                                                                                                                                                                                                                                                                                       |                               |                                |              |
|                                                                                                                                                   |                                                                                                                                                                                                                                                                                                                                                                                                                                                                                                                                                                                                                                                                                                                                                                                                                                                                                                                                                                                                                                                                                                                                                                                                                                                                                                                                                                                                                                                                                                                                                                                                                                                                                                                                                                                                                                                                                                                                                                                                                                                                                                                               | Columns Powder Coated                                                                                                                                                                                                                                                                                                                      |                               |                                |              |
| 1                                                                                                                                                 | install                                                                                                                                                                                                                                                                                                                                                                                                                                                                                                                                                                                                                                                                                                                                                                                                                                                                                                                                                                                                                                                                                                                                                                                                                                                                                                                                                                                                                                                                                                                                                                                                                                                                                                                                                                                                                                                                                                                                                                                                                                                                                                                       | Installation / materials / concrete                                                                                                                                                                                                                                                                                                        | Included                      |                                | Included     |
| 1                                                                                                                                                 |                                                                                                                                                                                                                                                                                                                                                                                                                                                                                                                                                                                                                                                                                                                                                                                                                                                                                                                                                                                                                                                                                                                                                                                                                                                                                                                                                                                                                                                                                                                                                                                                                                                                                                                                                                                                                                                                                                                                                                                                                                                                                                                               | Powder coating                                                                                                                                                                                                                                                                                                                             | Included                      |                                | Included     |
| 1                                                                                                                                                 | eng                                                                                                                                                                                                                                                                                                                                                                                                                                                                                                                                                                                                                                                                                                                                                                                                                                                                                                                                                                                                                                                                                                                                                                                                                                                                                                                                                                                                                                                                                                                                                                                                                                                                                                                                                                                                                                                                                                                                                                                                                                                                                                                           | Drawings / Footers / Structure                                                                                                                                                                                                                                                                                                             | Included                      |                                | Included     |
| 1                                                                                                                                                 | permit                                                                                                                                                                                                                                                                                                                                                                                                                                                                                                                                                                                                                                                                                                                                                                                                                                                                                                                                                                                                                                                                                                                                                                                                                                                                                                                                                                                                                                                                                                                                                                                                                                                                                                                                                                                                                                                                                                                                                                                                                                                                                                                        | permit application                                                                                                                                                                                                                                                                                                                         | Included                      |                                | Included     |
| 1                                                                                                                                                 | perm fees                                                                                                                                                                                                                                                                                                                                                                                                                                                                                                                                                                                                                                                                                                                                                                                                                                                                                                                                                                                                                                                                                                                                                                                                                                                                                                                                                                                                                                                                                                                                                                                                                                                                                                                                                                                                                                                                                                                                                                                                                                                                                                                     | County / City permitting fees                                                                                                                                                                                                                                                                                                              |                               |                                |              |
|                                                                                                                                                   |                                                                                                                                                                                                                                                                                                                                                                                                                                                                                                                                                                                                                                                                                                                                                                                                                                                                                                                                                                                                                                                                                                                                                                                                                                                                                                                                                                                                                                                                                                                                                                                                                                                                                                                                                                                                                                                                                                                                                                                                                                                                                                                               | FREIGHT.                                                                                                                                                                                                                                                                                                                                   | Included                      |                                | Included     |
|                                                                                                                                                   |                                                                                                                                                                                                                                                                                                                                                                                                                                                                                                                                                                                                                                                                                                                                                                                                                                                                                                                                                                                                                                                                                                                                                                                                                                                                                                                                                                                                                                                                                                                                                                                                                                                                                                                                                                                                                                                                                                                                                                                                                                                                                                                               |                                                                                                                                                                                                                                                                                                                                            | Included                      |                                | Included     |
| s is a quotation teplan and or ient will do to site work in ient will proviert will provient will provient will will will will will will will wil | Survey must be priced to be priced to survey must be priced. Cluded, client will fivide water and electroved 75' away at no civide easy access to the rid insurances. Any either installations: Added to the priced | over the conditions noted below:  ovided by client/owner showing the property as needed call 811 before digging  x any damaged underground pipe or wires.  icity. Water and electric available on job site.  costs. Construction dumpster on job site.  work area, by removing fences etc.  xtra insurance requiremants must be quoted on. | for permitting.               | SUBTOTAL<br>SALES TAX<br>TOTAL | N/A          |