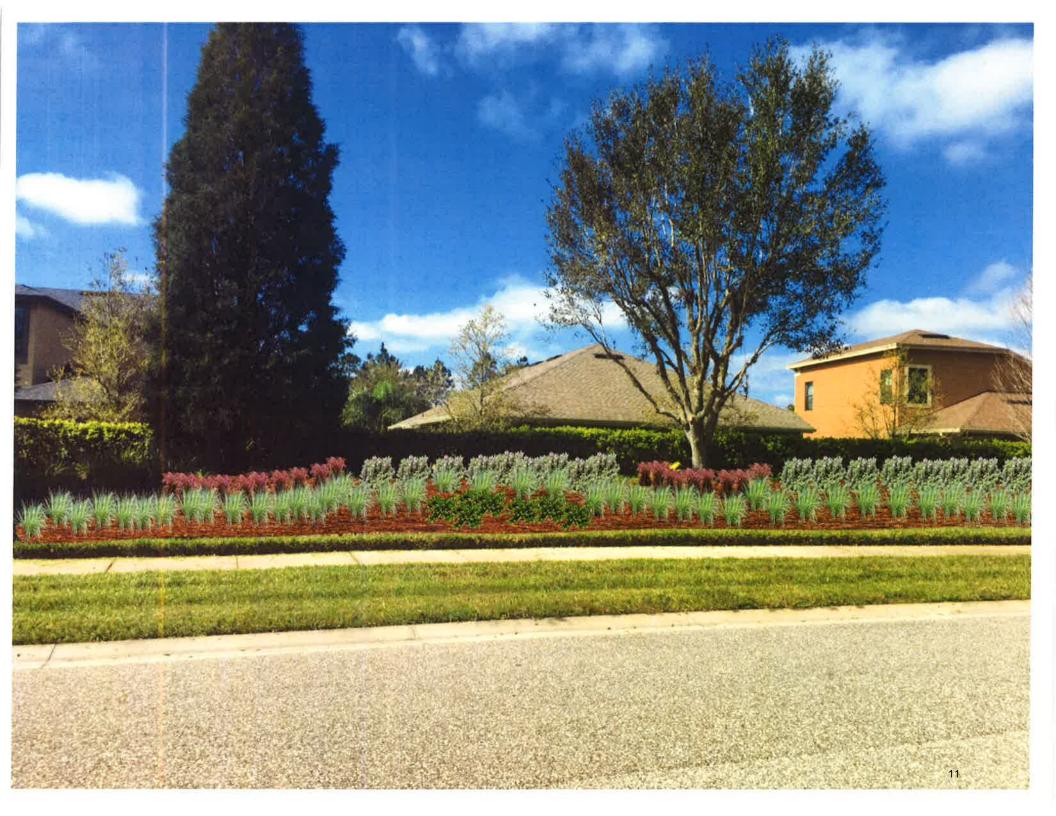

## Hi Nicole,

I took 4 sections and made 2 renderings for each one. So... the first 2 pictures are the same area with different plants, second 2 pictures are another area but the same 2 pictures with a different look and so on. As always, all can be modified to what is liked best. I'm confident this is the direction the board wanted to go. We can obtain an estimated cost but will not be able to give them an exact estimate until we know what combination of material they will like best. I will bring those numbers to the next board meeting unless they make a decision before the meeting.

#### Plant identification:

Pic 1 – Red Fountain Grass at base of trees, Texas Sage back row, Muhly Grass across the middle, Small section of Jasmine in front.

Pic 2 – Fackahachee Grass back row, Muhly Grass middle row, small sections of Crotons in front.