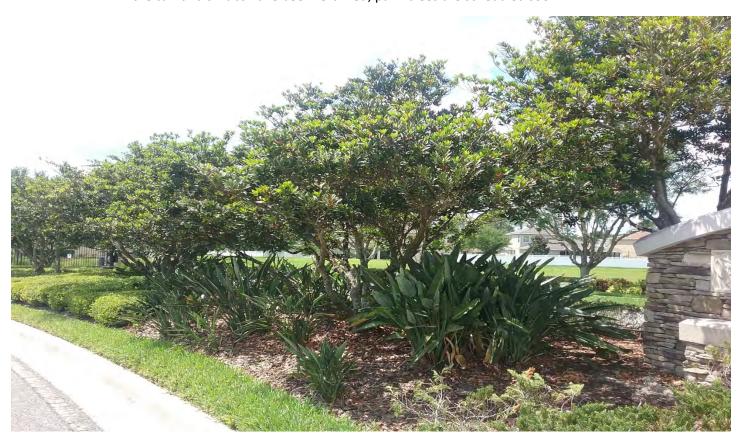

Pic 3 – Red Fountain Grass at base of tree, Fackahatchee Grass back row, Muhly Grass across the middle, Loriope front on each end, Blue Daze middle front.

Pic 4 – Same Plants with a different pattern.

Pic 5 – Viburnum around the electrical box, Fackahatchee Grass back row, Muhly Grass across the middle, Jasmine in front row.