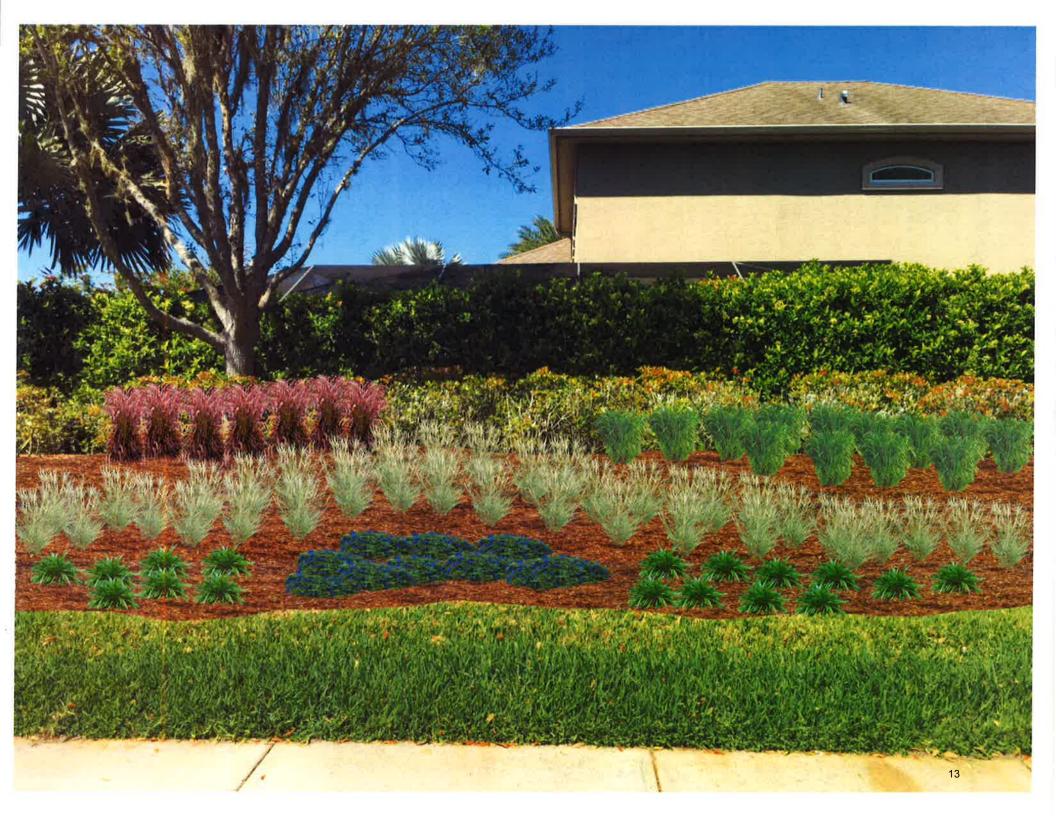

## Hi Nicole,

I took 4 sections and made 2 renderings for each one. So... the first 2 pictures are the same area with different plants, second 2 pictures are another area but the same 2 pictures with a different look and so on. As always, all can be modified to what is liked best. I'm confident this is the direction the board wanted to go. We can obtain an estimated cost but will not be able to give them an exact estimate until we know what combination of material they will like best. I will bring those numbers to the next board meeting unless they make a decision before the meeting.

Pic 3 – Red Fountain Grass at base of tree, Fackahatchee Grass back row, Muhly Grass across the middle, Loriope front on each end, Blue Daze middle front.

Pic 4 – Same Plants with a different pattern.

Pic 5 – Viburnum around the electrical box, Fackahatchee Grass back row, Muhly Grass across the middle, Jasmine in front row.