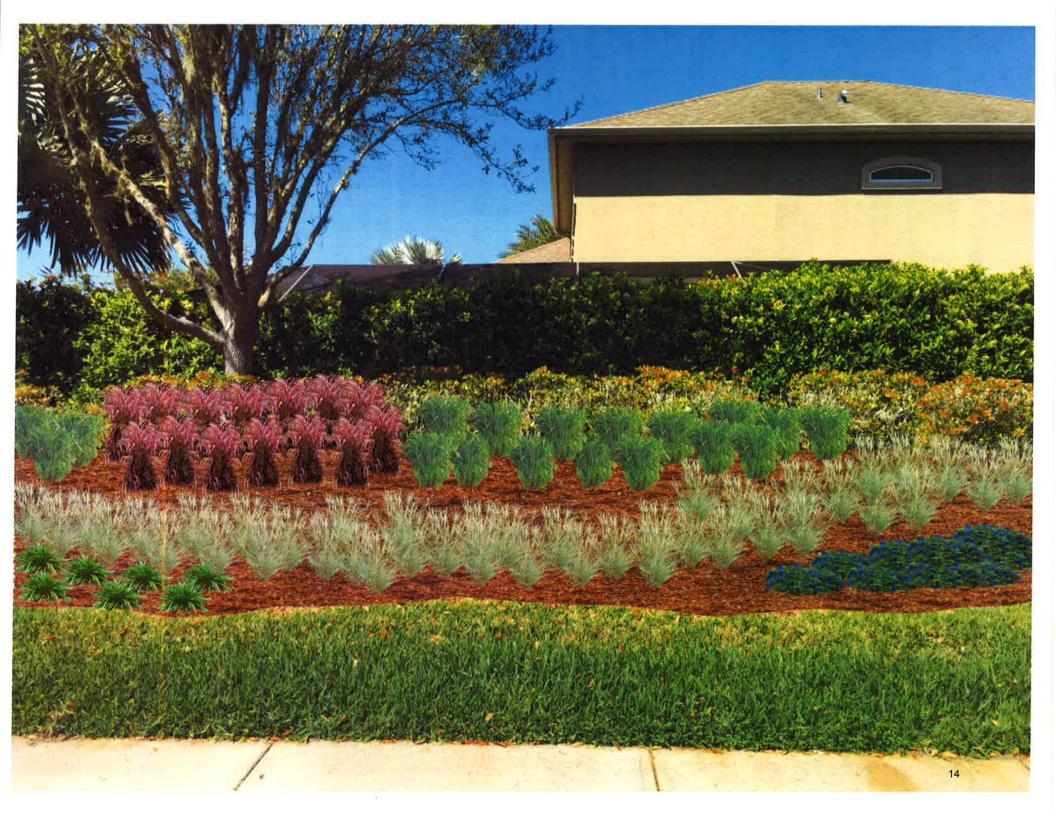

#### Plant identification:

Pic 1 – Red Fountain Grass at base of trees, Texas Sage back row, Muhly Grass across the middle, Small section of Jasmine in front.

Pic 2 – Fackahachee Grass back row, Muhly Grass middle row, small sections of Crotons in front.

Pic 3 – Red Fountain Grass at base of tree, Fackahatchee Grass back row, Muhly Grass across the middle, Loriope front on each end, Blue Daze middle front.

Pic 4 – Same Plants with a different pattern.

Pic 5 – Viburnum around the electrical box, Fackahatchee Grass back row, Muhly Grass across the middle, Jasmine in front row.