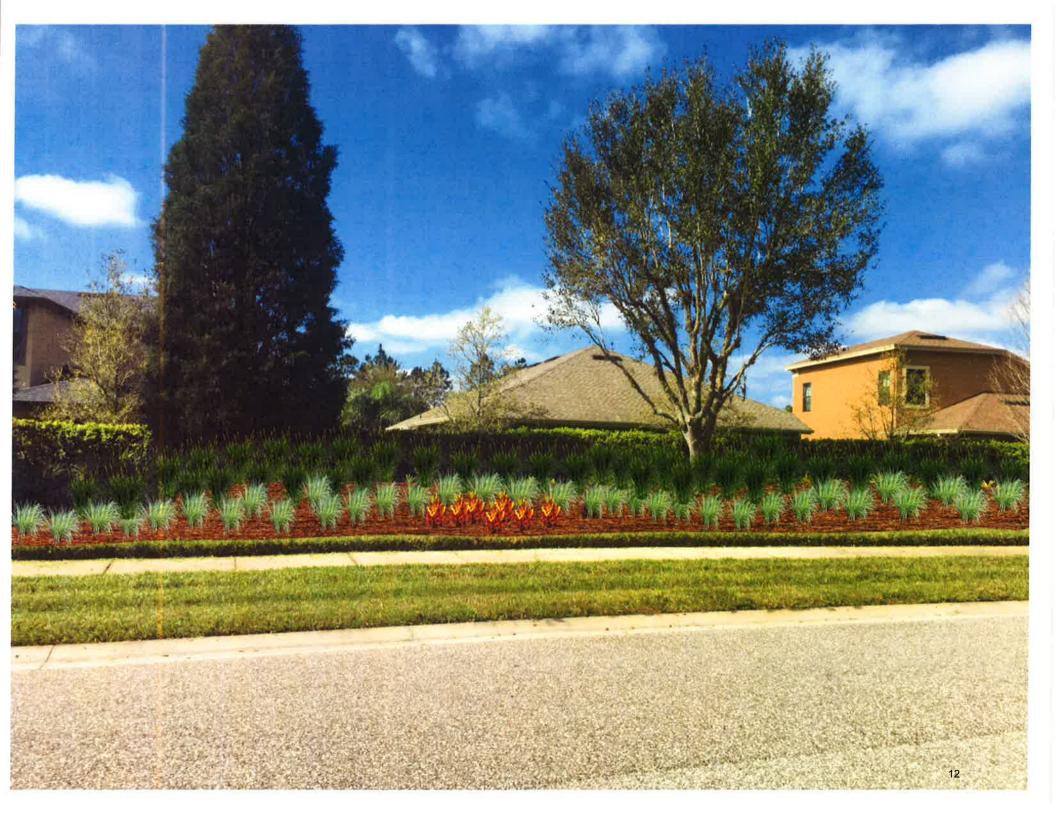

## Hi Nicole,

I took 4 sections and made 2 renderings for each one. So... the first 2 pictures are the same area with different plants, second 2 pictures are another area but the same 2 pictures with a different look and so on. As always, all can be modified to what is liked best. I'm confident this is the direction the board wanted to go. We can obtain an estimated cost but will not be able to give them an exact estimate until we know what combination of material they will like best. I will bring those numbers to the next board meeting unless they make a decision before the meeting.

Pic 3 – Red Fountain Grass at base of tree, Fackahatchee Grass back row, Muhly Grass across the middle, Loriope front on each end, Blue Daze middle front.

Pic 4 – Same Plants with a different pattern.

Pic 5 – Viburnum around the electrical box, Fackahatchee Grass back row, Muhly Grass across the middle, Jasmine in front row.