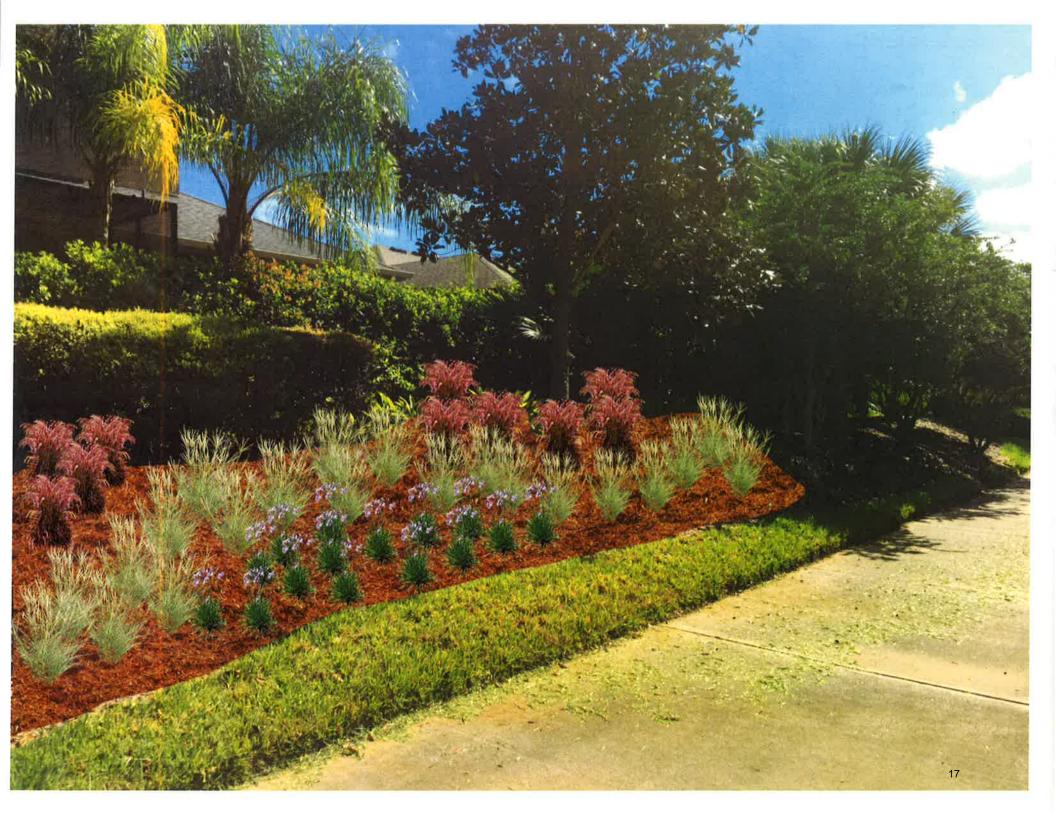

#### Plant identification:

Pic 1 – Red Fountain Grass at base of trees, Texas Sage back row, Muhly Grass across the middle, Small section of Jasmine in front.

Pic 2 – Fackahachee Grass back row, Muhly Grass middle row, small sections of Crotons in front.