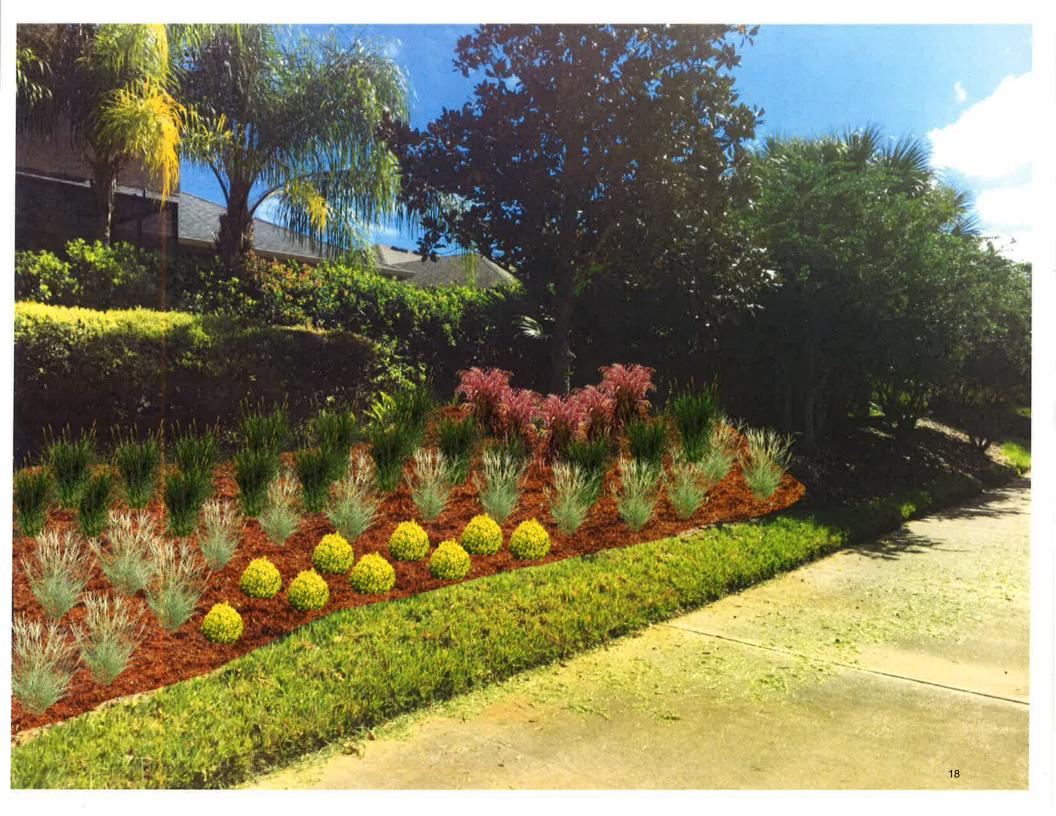

#### Plant identification:

Pic 1 – Red Fountain Grass at base of trees, Texas Sage back row, Muhly Grass across the middle, Small section of Jasmine in front.

Pic 2 – Fackahachee Grass back row, Muhly Grass middle row, small sections of Crotons in front.

Pic 3 – Red Fountain Grass at base of tree, Fackahatchee Grass back row, Muhly Grass across the middle, Loriope front on each end, Blue Daze middle front.

Pic 4 – Same Plants with a different pattern.

Pic 5 – Viburnum around the electrical box, Fackahatchee Grass back row, Muhly Grass across the middle, Jasmine in front row.

Pic 6 – Viburnum around the electrical box, Ligustrum back row, Muhly Grass in the middle, Red Fountain Grass right side.

Pic 7 – Red Fountain Grass in back, Muhly Grass across the middle, Society

# Garlic in front.

Pic 8 – Fackahatchee Grass back row with Red Fountain Grass at base of tree, Muhly Grass middle row and Duranta (Gold Mound) in front.