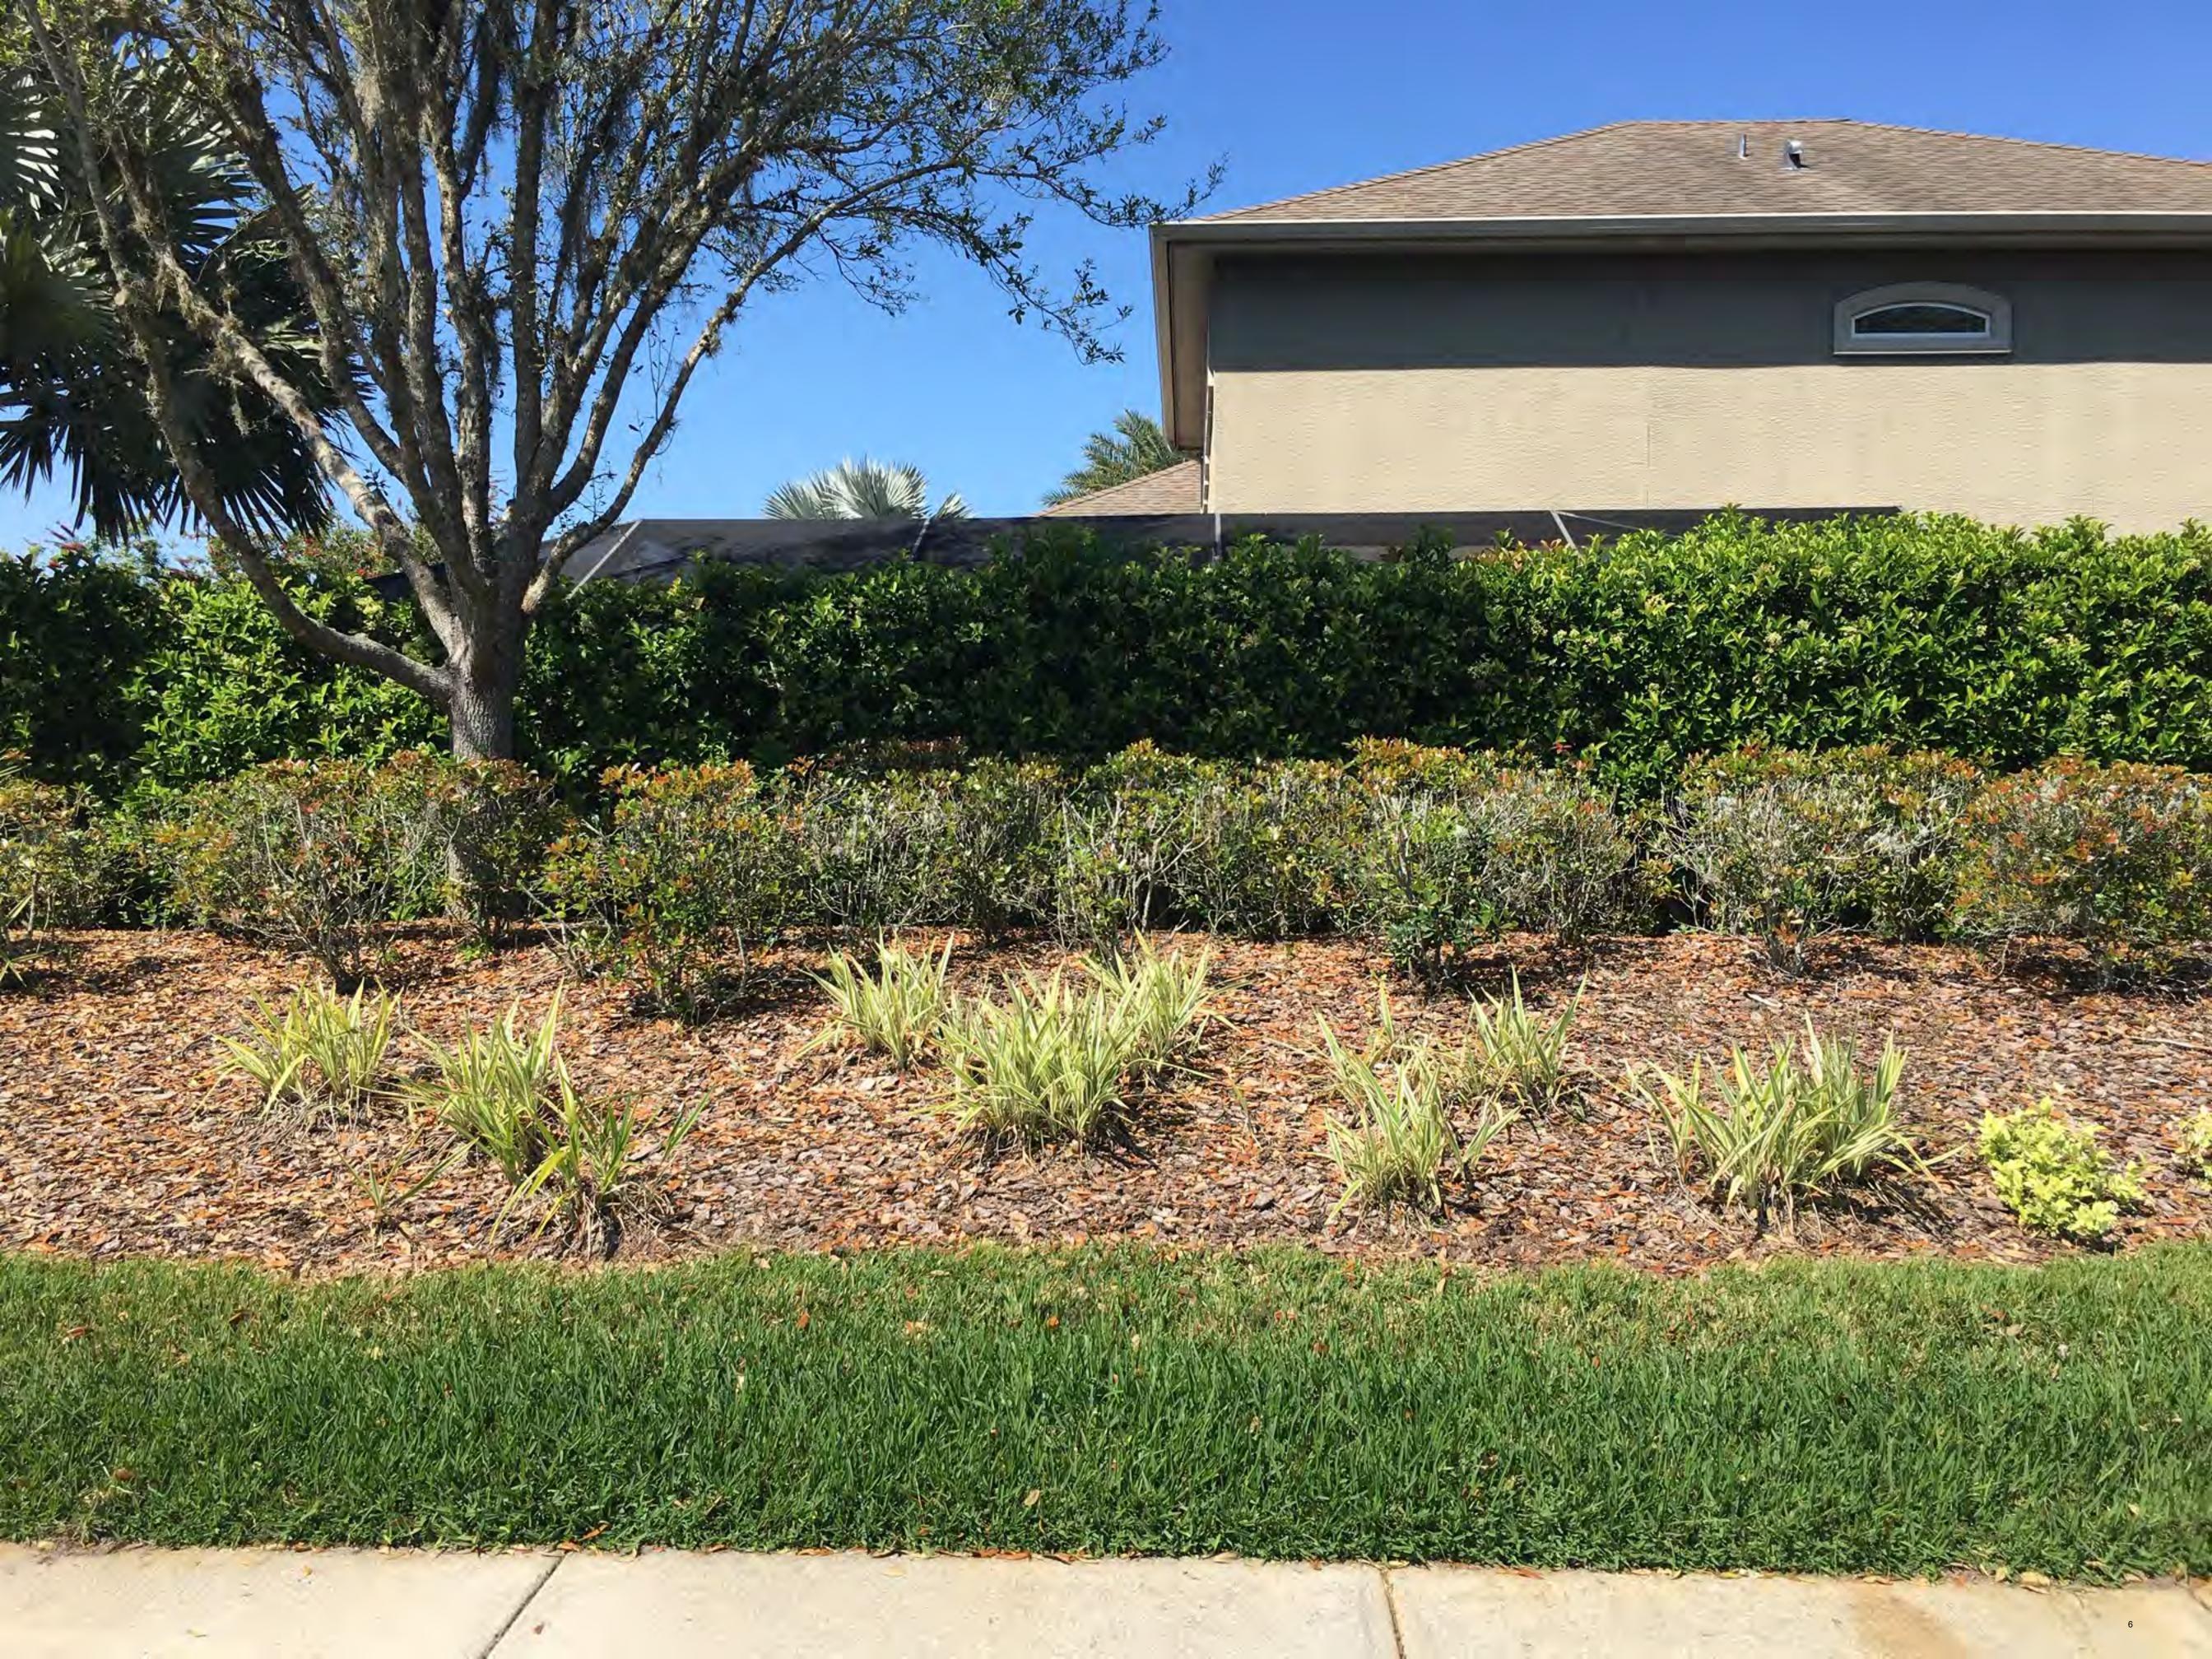

## Hi Nicole,

I took 4 sections and made 2 renderings for each one. So... the first 2 pictures are the same area with different plants, second 2 pictures are another area but the same 2 pictures with a different look and so on. As always, all can be modified to what is liked best. I'm confident this is the direction the board wanted to go. We can obtain an estimated cost but will not be able to give them an exact estimate until we know what combination of material they will like best. I will bring those numbers to the next board meeting unless they make a decision before the meeting.

Pic 6 – Viburnum around the electrical box, Ligustrum back row, Muhly Grass in the middle, Red Fountain Grass right side.

Pic 7 – Red Fountain Grass in back, Muhly Grass across the middle, Society

# Garlic in front.

Pic 8 – Fackahatchee Grass back row with Red Fountain Grass at base of tree, Muhly Grass middle row and Duranta (Gold Mound) in front.