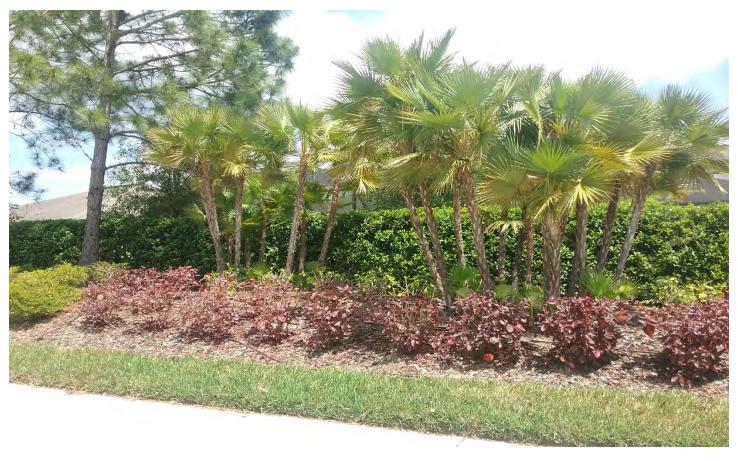

#### Plant identification:

Pic 1 – Red Fountain Grass at base of trees, Texas Sage back row, Muhly Grass across the middle, Small section of Jasmine in front.

Pic 2 – Fackahachee Grass back row, Muhly Grass middle row, small sections of Crotons in front.