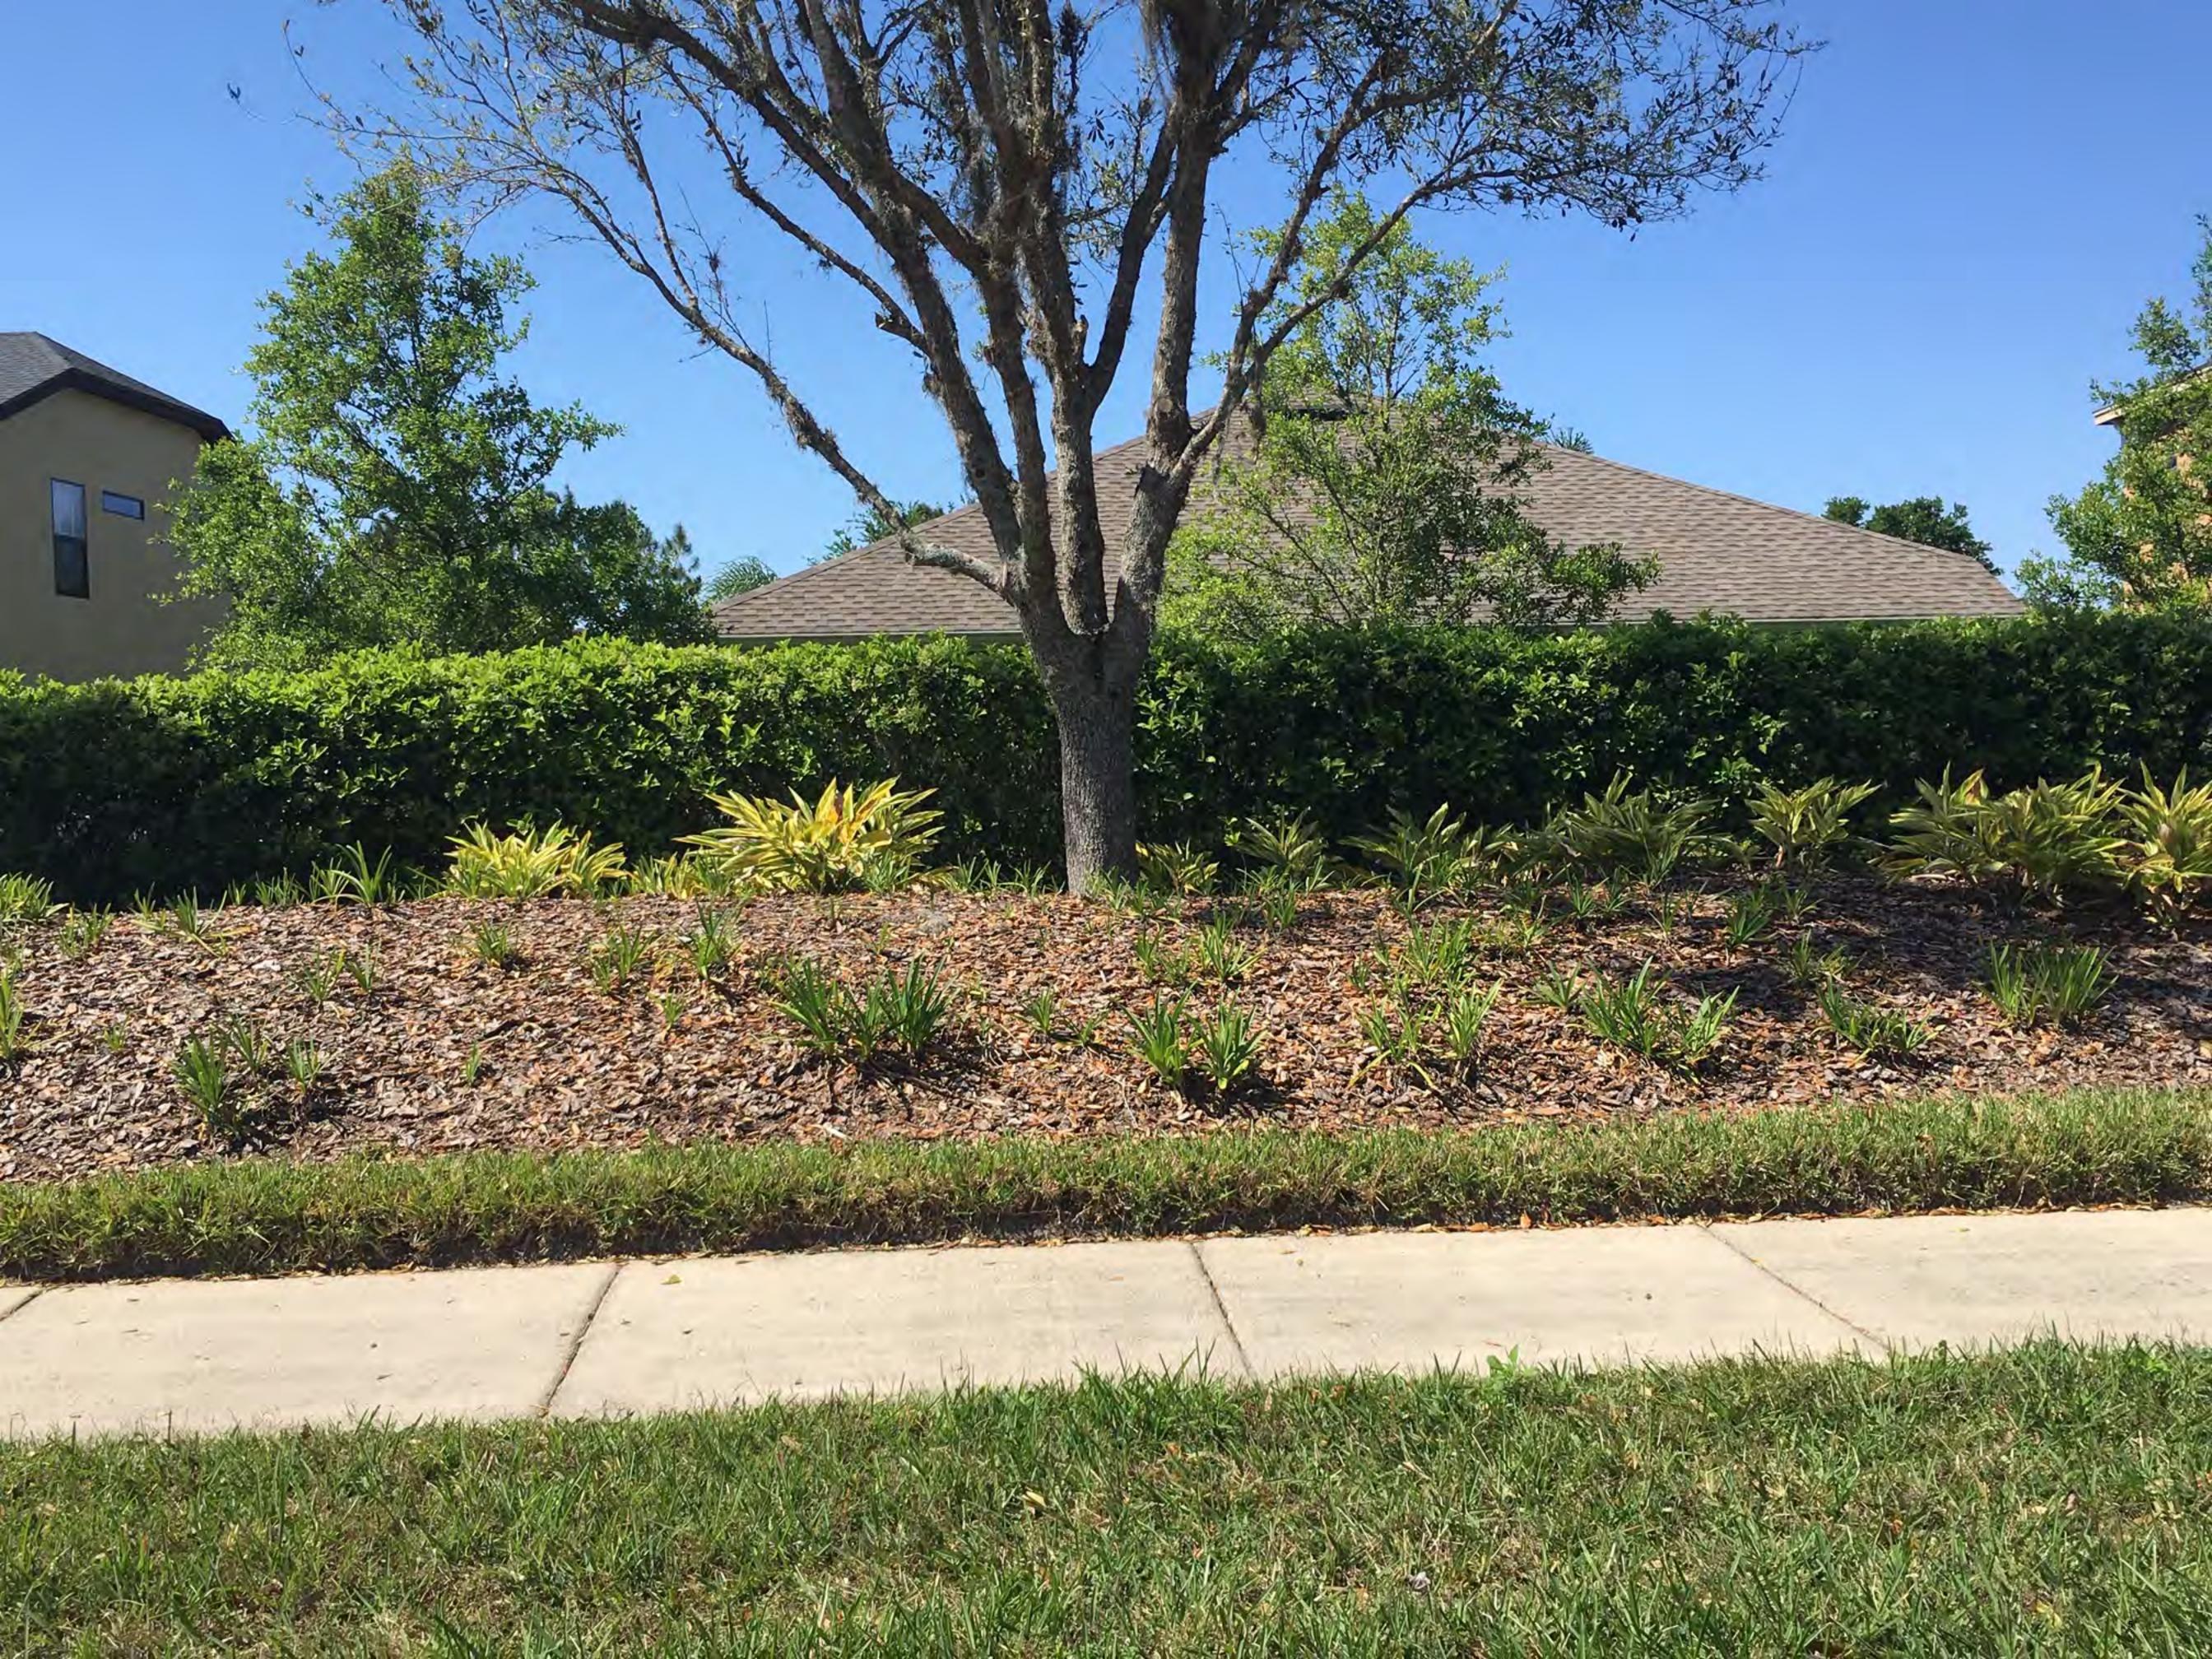

## Hi Nicole,

I took 4 sections and made 2 renderings for each one. So... the first 2 pictures are the same area with different plants, second 2 pictures are another area but the same 2 pictures with a different look and so on. As always, all can be modified to what is liked best. I'm confident this is the direction the board wanted to go. We can obtain an estimated cost but will not be able to give them an exact estimate until we know what combination of material they will like best. I will bring those numbers to the next board meeting unless they make a decision before the meeting.

Pic 3 – Red Fountain Grass at base of tree, Fackahatchee Grass back row, Muhly Grass across the middle, Loriope front on each end, Blue Daze middle front.

Pic 4 – Same Plants with a different pattern.

Pic 5 – Viburnum around the electrical box, Fackahatchee Grass back row, Muhly Grass across the middle, Jasmine in front row.