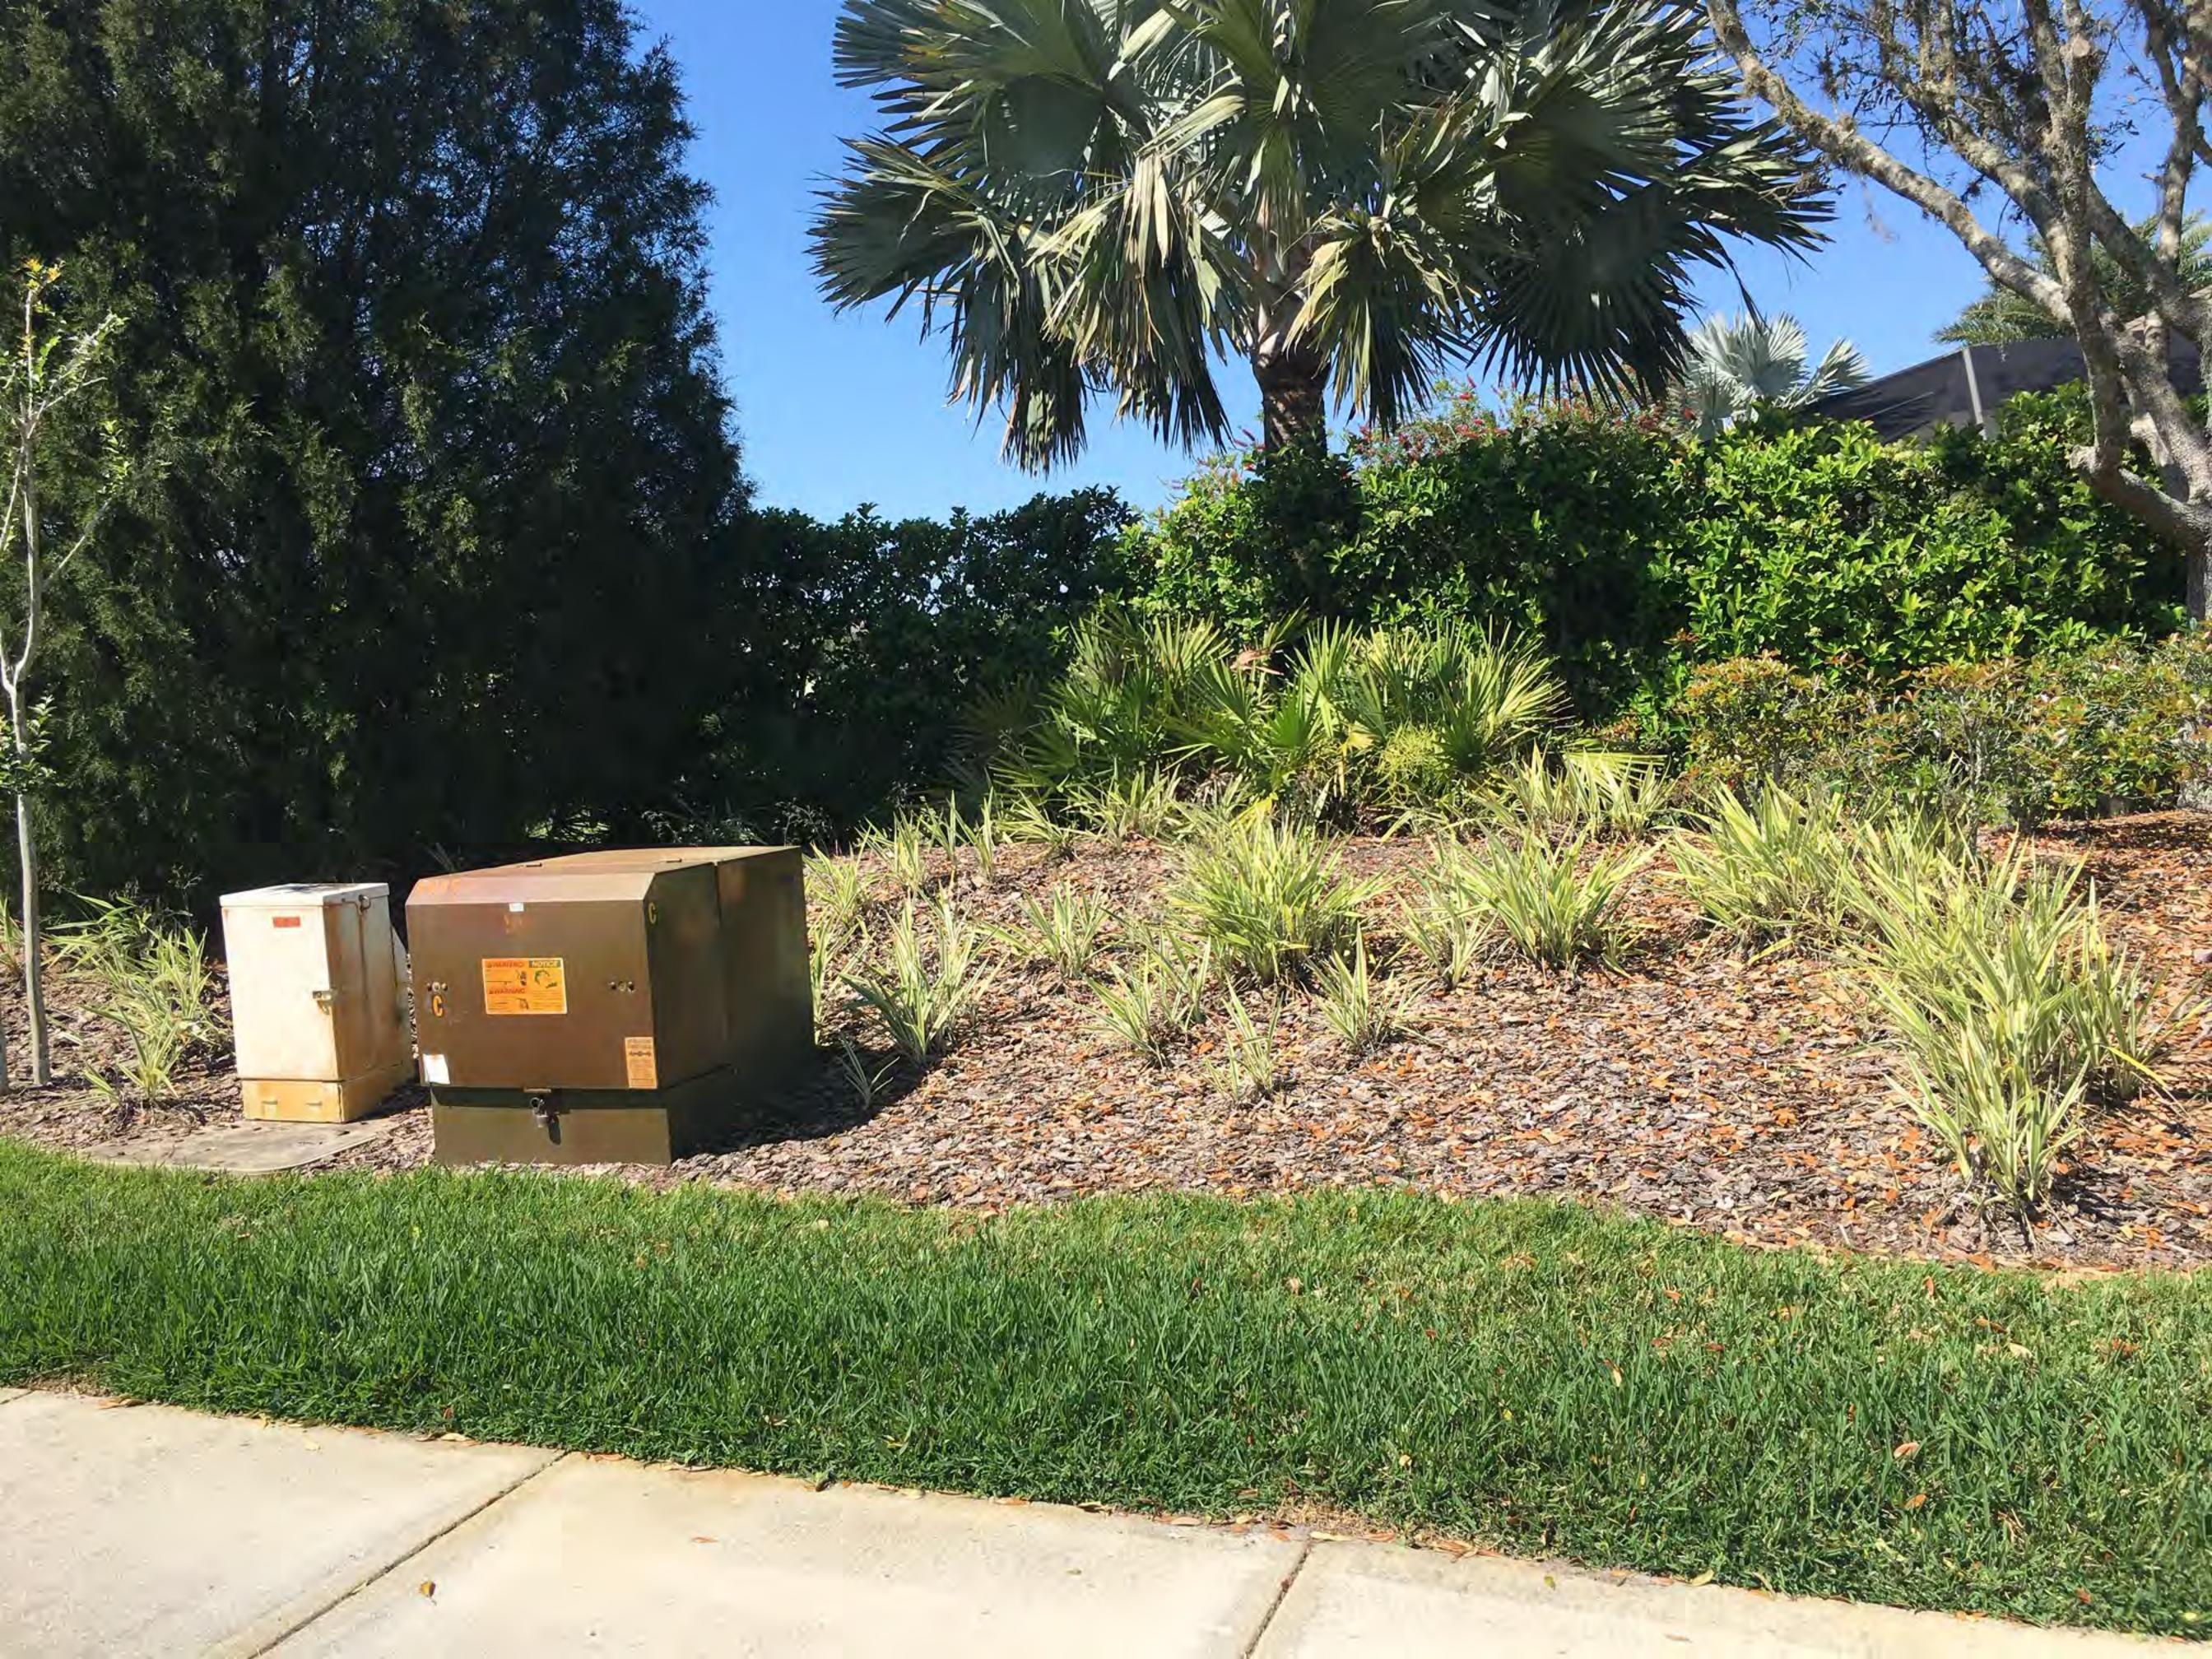

## Hi Nicole,

I took 4 sections and made 2 renderings for each one. So... the first 2 pictures are the same area with different plants, second 2 pictures are another area but the same 2 pictures with a different look and so on. As always, all can be modified to what is liked best. I'm confident this is the direction the board wanted to go. We can obtain an estimated cost but will not be able to give them an exact estimate until we know what combination of material they will like best. I will bring those numbers to the next board meeting unless they make a decision before the meeting.

Pic 3 – Red Fountain Grass at base of tree, Fackahatchee Grass back row, Muhly Grass across the middle, Loriope front on each end, Blue Daze middle front.

Pic 4 – Same Plants with a different pattern.

Pic 5 – Viburnum around the electrical box, Fackahatchee Grass back row, Muhly Grass across the middle, Jasmine in front row.