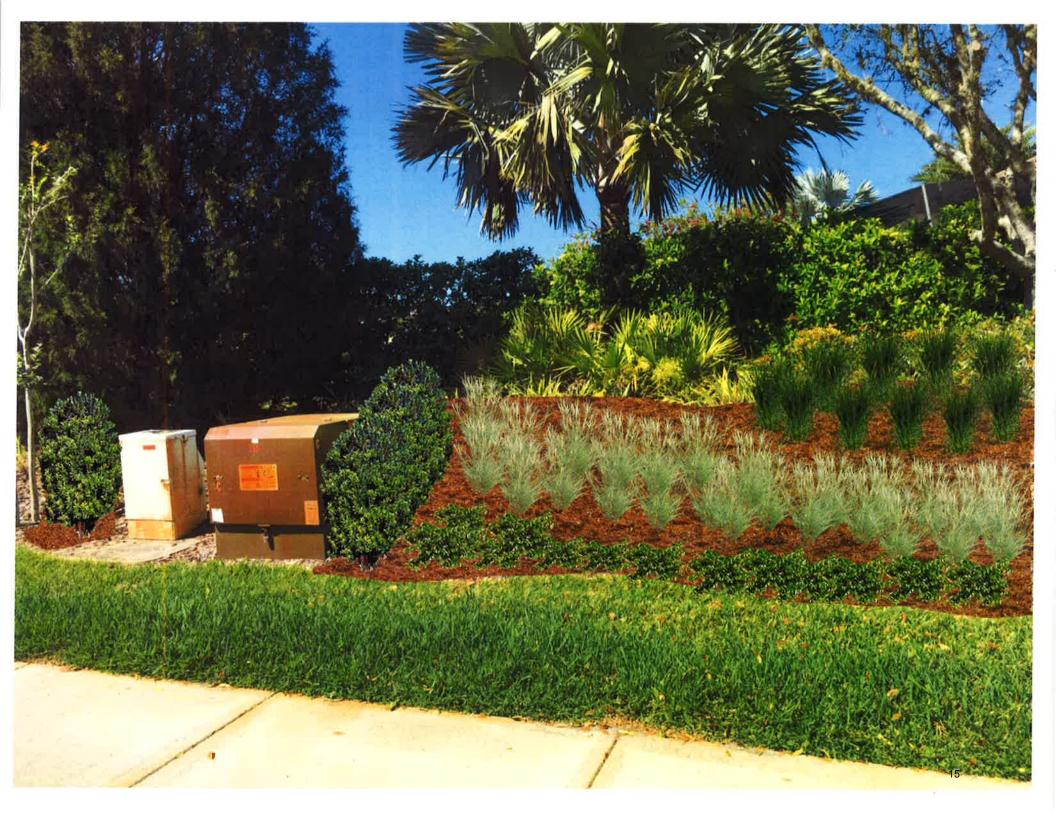

Pic 3 – Red Fountain Grass at base of tree, Fackahatchee Grass back row, Muhly Grass across the middle, Loriope front on each end, Blue Daze middle front.

Pic 4 – Same Plants with a different pattern.

Pic 5 – Viburnum around the electrical box, Fackahatchee Grass back row, Muhly Grass across the middle, Jasmine in front row.

Pic 6 – Viburnum around the electrical box, Ligustrum back row, Muhly Grass in the middle, Red Fountain Grass right side.

Pic 7 – Red Fountain Grass in back, Muhly Grass across the middle, Society