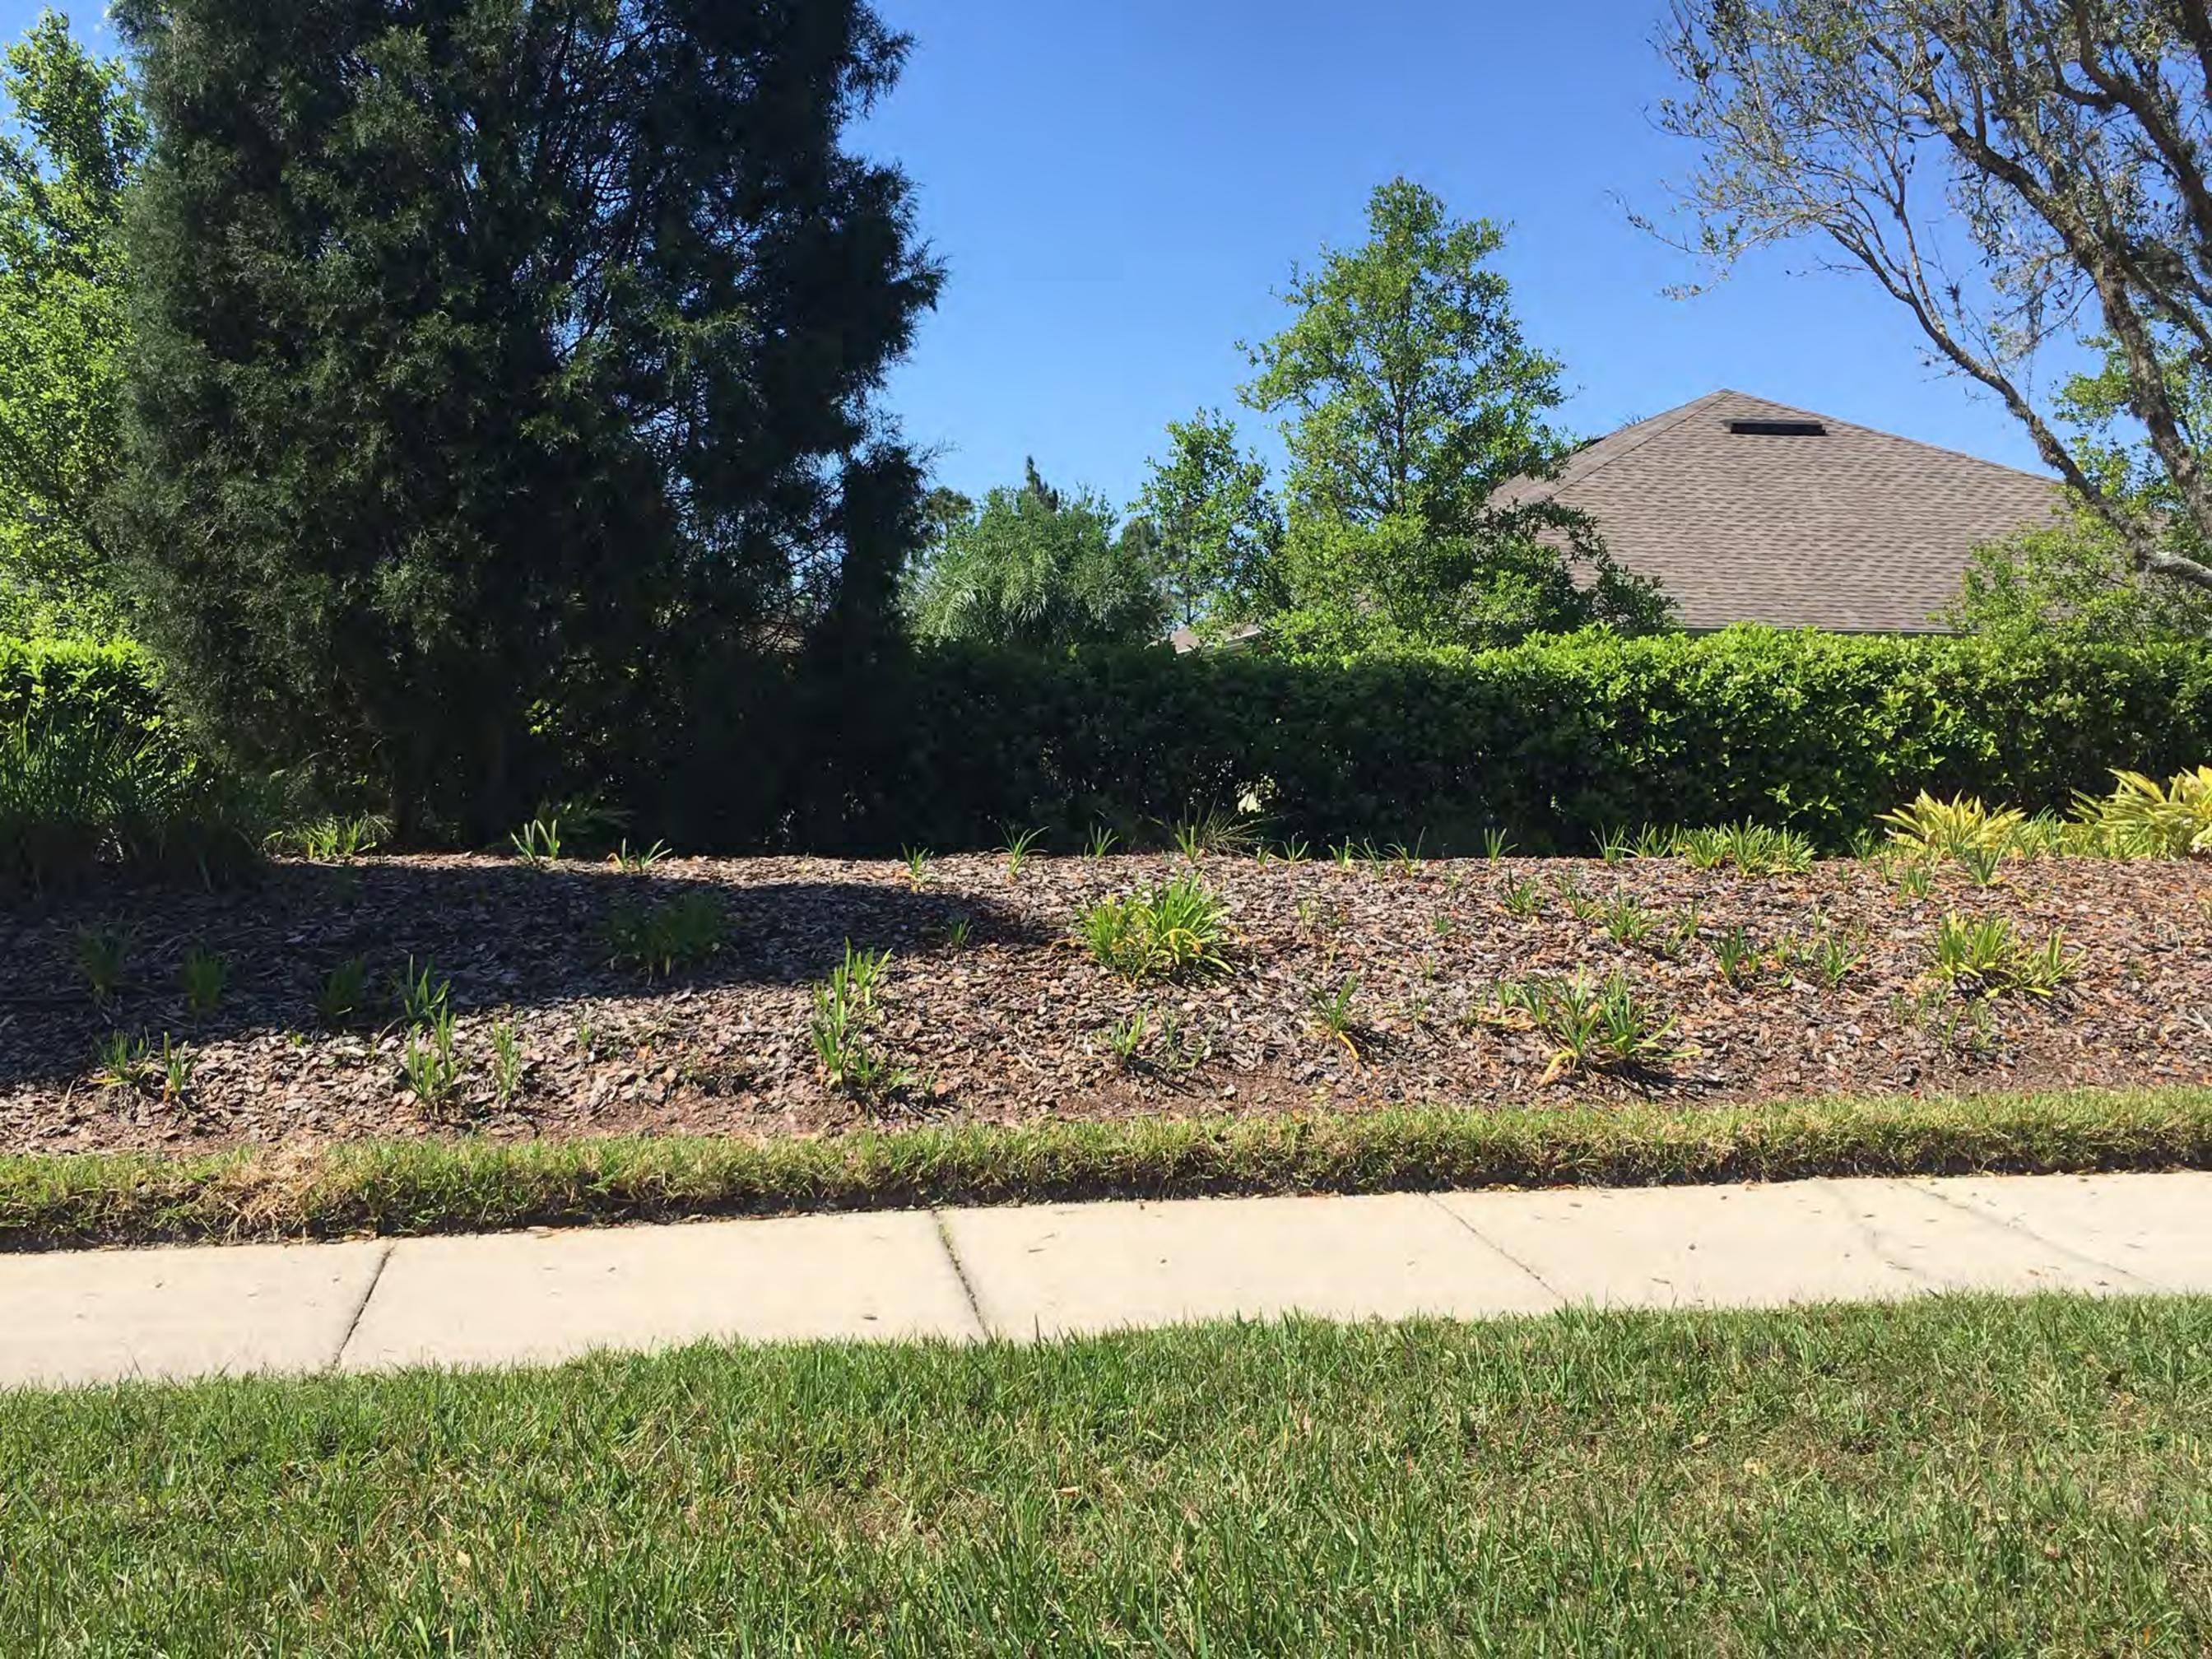

## Hi Nicole,

I took 4 sections and made 2 renderings for each one. So... the first 2 pictures are the same area with different plants, second 2 pictures are another area but the same 2 pictures with a different look and so on. As always, all can be modified to what is liked best. I'm confident this is the direction the board wanted to go. We can obtain an estimated cost but will not be able to give them an exact estimate until we know what combination of material they will like best. I will bring those numbers to the next board meeting unless they make a decision before the meeting.

#### Plant identification:

Pic 1 – Red Fountain Grass at base of trees, Texas Sage back row, Muhly Grass across the middle, Small section of Jasmine in front.

Pic 2 – Fackahachee Grass back row, Muhly Grass middle row, small sections of Crotons in front.