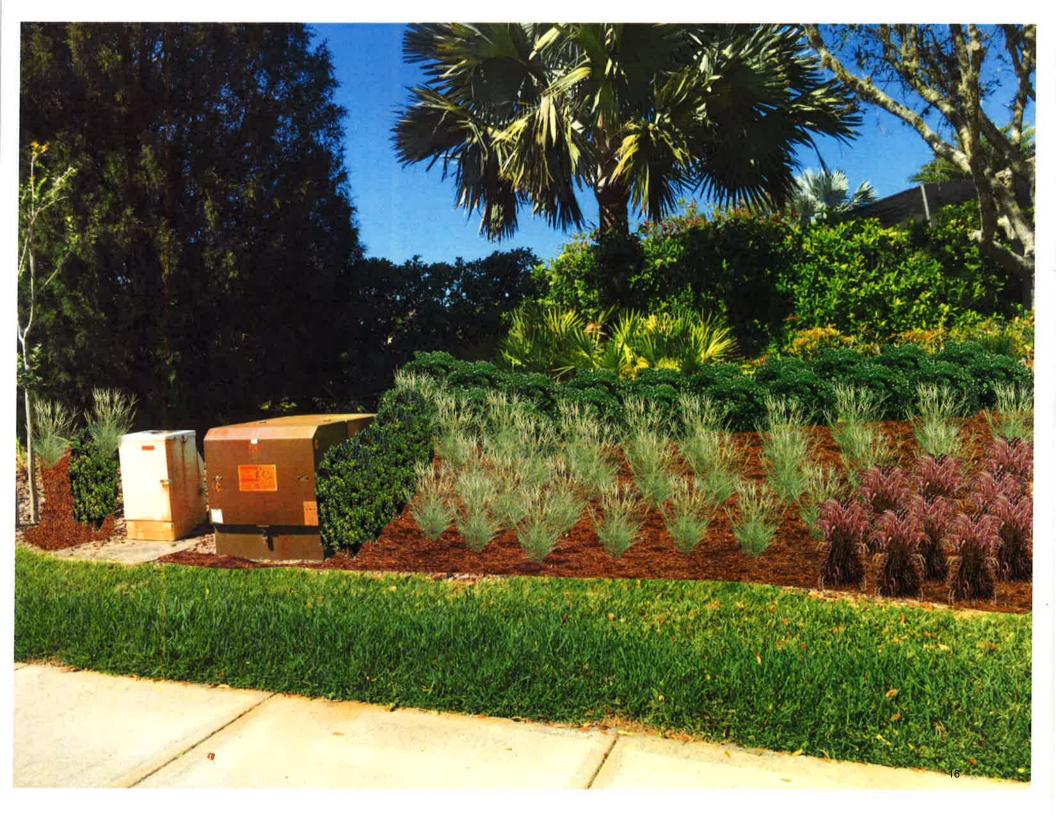

Pic 6 – Viburnum around the electrical box, Ligustrum back row, Muhly Grass in the middle, Red Fountain Grass right side.

Pic 7 – Red Fountain Grass in back, Muhly Grass across the middle, Society