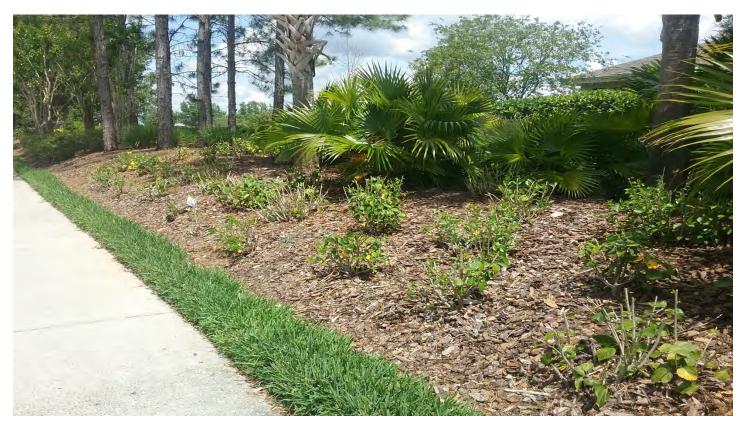

Pic 6 – Viburnum around the electrical box, Ligustrum back row, Muhly Grass in the middle, Red Fountain Grass right side.

Pic 7 – Red Fountain Grass in back, Muhly Grass across the middle, Society

# Garlic in front.

Pic 8 – Fackahatchee Grass back row with Red Fountain Grass at base of tree, Muhly Grass middle row and Duranta (Gold Mound) in front.