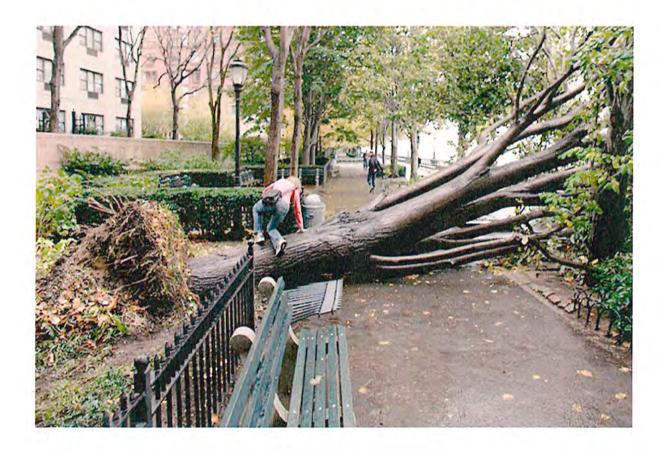

## Emergency Response Team Ready When You Need Us

With hundreds of locations, we can dispatch faster than other landscape service providers in the event of a catastrophic situation, including but not limited to hurricanes, tornadoes / water spouts, and severe weather.

When a catastrophe occurs, your local Account Manager, Jeff Myers, will personally draw on resources and pull equipment from within the BrightView network to ensure your property is quickly, properly and safely serviced.

Resources from branch offices will be available in the event of an emergency to ensure our customers have access to crews and equipment quickly.