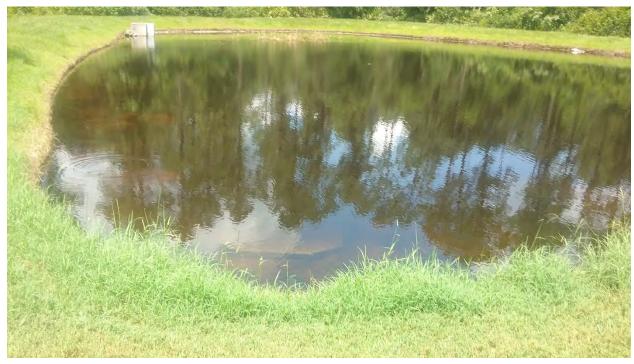

#### **Waterway Management System**

This item is for maintaining the multiple waterways that compose the District's waterway management system and aids in controlling nuisance vegetation that may otherwise restrict the flow of water.