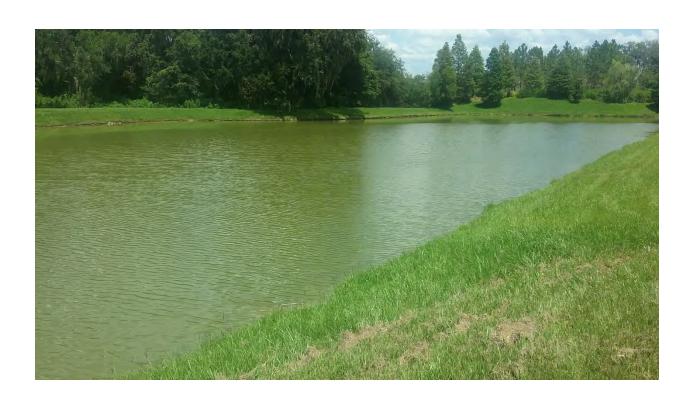

#### **Waterway Management System**

This item is for maintaining the multiple waterways that compose the District's waterway management system and aids in controlling nuisance vegetation that may otherwise restrict the flow of water.