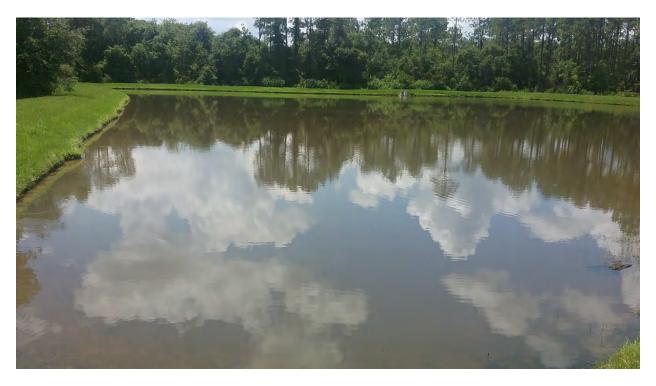

#### **Waterway Management System**

This item is for maintaining the multiple waterways that compose the District's waterway management system and aids in controlling nuisance vegetation that may otherwise restrict the flow of water.