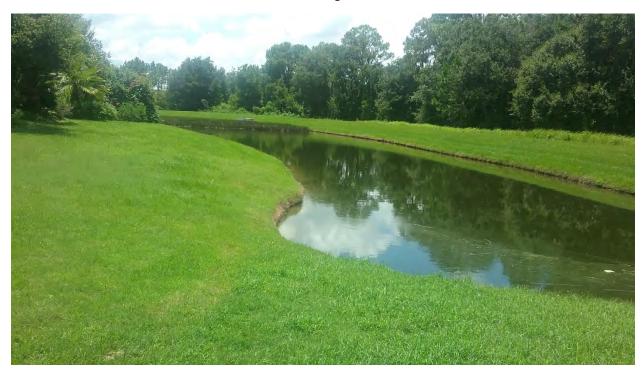

#### **Waterway Management System**

This item is for maintaining the multiple waterways that compose the District's waterway management system and aids in controlling nuisance vegetation that may otherwise restrict the flow of water.