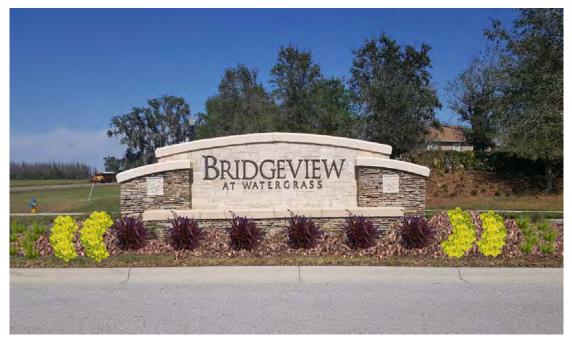

## LANDSCAPE ENHANCEMENT PROPOSAL FOR WATERGRASS CDD – BRIDGE VIEW

 To: Nicole Chamberlain – Property Manager.
 From: Ronald Marquez, Act. Branch Manager. Jason Littlejohn, Sales Manager. Cristy Ceron, Procurement Manager.
 Date: March 24<sup>th</sup>, 2017

#### **SCOPE OF WORK:**

• Main Entrance – Sign:

- Removal of declining plant material.
- Supply and install (20) 3 gallon Red Fountain Grass.
- > Supply and install (32) 3 gallon Duranta.
- Supply and install (46) 1 gallon Yellow Bulbine.
- Supply and install (4) cubic yards of top soil.
- Supply and install (10) Pine Bark Mulch.