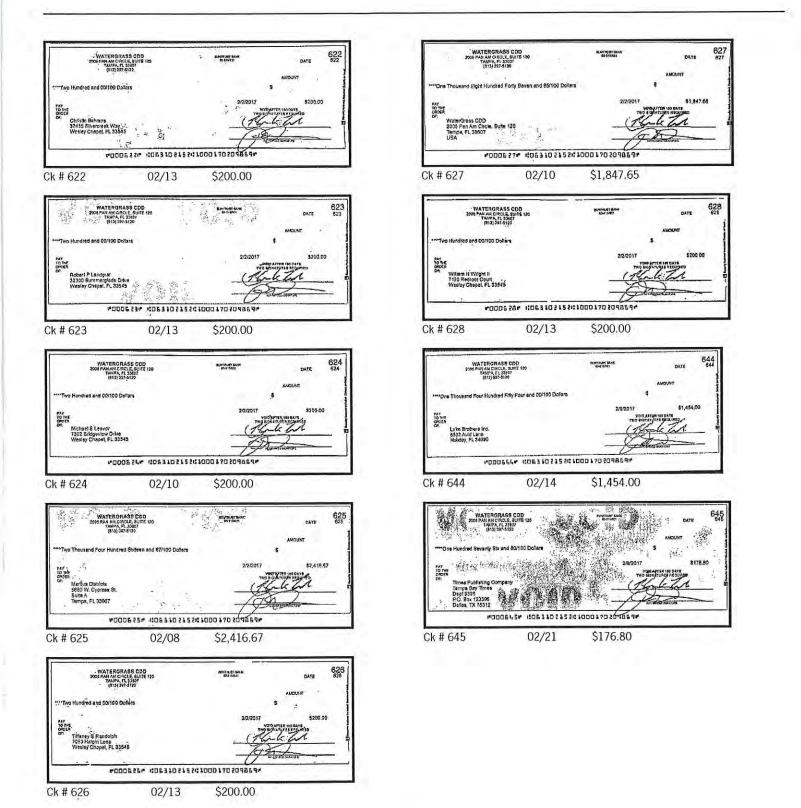

no later than 60 days after we sent you the FIRST statement on which the error or problem appeared. (1) Tell us your name and account number (if any). (2) Describe the error or the transfer you are unsure about, and explain as clearly as you can why you believe it is an error or why you need more information. (3) Tell us the dollar amount of the suspected error. We will investigate your complaint and will correct any error promptly. If we take more than 10 business days to do this, we will credit your account for the amount you think is in error so that you will have the use of the money during the time it takes us to complete our investigation.



Page 3 of 4 36/E00/0175/0/42

U2/28/2011

# Account Statement





Page 4 of 4 36/E00/0175/0/42 1000170209869 02/28/2017

# Account Statement



| Action Item Template |                                 |             |           |          |        |          |
|----------------------|---------------------------------|-------------|-----------|----------|--------|----------|
|                      |                                 |             |           |          |        |          |
| Date                 | Apr-17                          |             |           |          |        |          |
| District             | WaterGrass I                    |             |           |          |        |          |
|                      |                                 |             |           |          |        |          |
| #                    | Action Item Description         | Responsible | Open Date | Date Due | Status