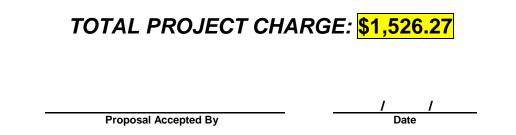

| TOTAL PROJECT | CHARGE: | <mark>\$12,1</mark> | <mark>99.32</mark> |
|---------------|---------|---------------------|--------------------|
|---------------|---------|---------------------|--------------------|