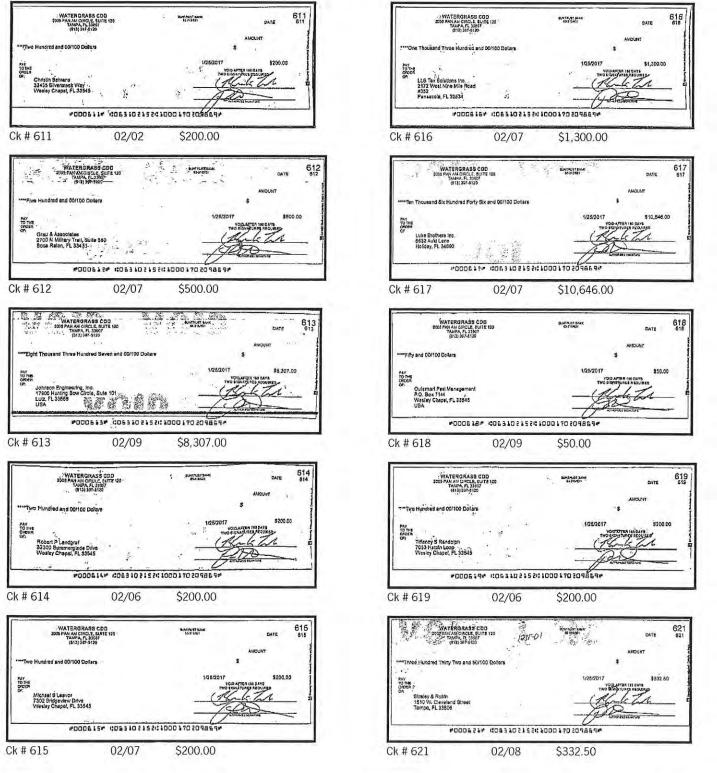

information about a transfer on the statement or receipt. We must hear from you no later than 60 days after we sent you the FIRST statement on which the error or problem appeared. (1) Tell us your name and account number (if any). (2) Describe the error or the transfer you are unsure about, and explain as clearly as you can why you believe it is an error or why you need more information. (3) Tell us the dollar amount of the suspected error. We will investigate your complaint and will correct any error promptly. If we take more than 10 business days to do this, we will credit your account for the amount you think is in error so that you will have the use of the money during the time it takes us to complete our investigation.



Page 3 of 4 36/E00/0175/0/42

U2/28/2011

# Account Statement





Page 4 of 4 36/E00/0175/0/42 1000170209869 02/28/2017

# Account Statement



| Action Item Template |                                 |             |           |          |        |          |
|----------------------|---------------------------------|-------------|-----------|----------|--------|----------|
|                      |                                 |             |           |          |        |          |
| Date                 | Apr-17                          |             |           |          |        |          |
| District             | WaterGrass I                    |             |           |          |        |          |
|                      |                                 |             |           |          |        |          |
| #