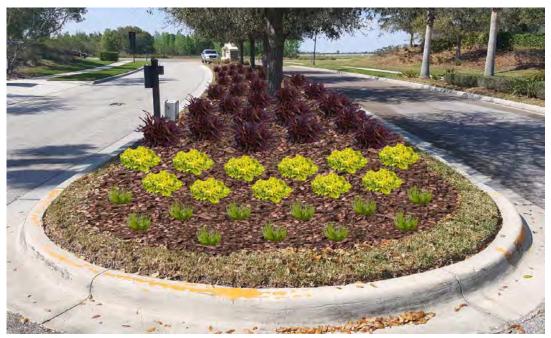

• <u>Main Entrance Center Island in Cap:</u>

- > Removal of declining plant material.
- > Supply and install (90) 3 gallon Red Fountain Grass.
- > Supply and install (22) 3 gallon Duranta.
- > Supply and install (22) 1 gallon Yellow Bulbine.
- > Supply and install (4) cubic yards of top soil.
- > Supply and install (5) Pine Bark Mulch.