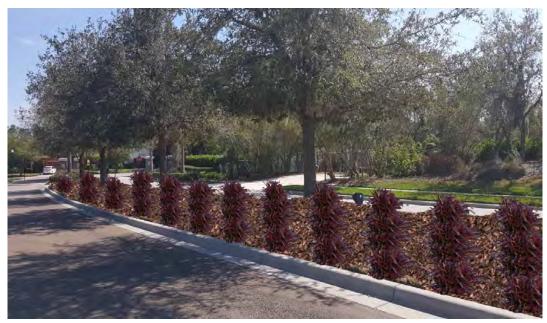

#### **SCOPE OF WORK:**

• Main Entrance – Sign:

- Removal of declining plant material.
- Supply and install (20) 3 gallon Red Fountain Grass.
- > Supply and install (32) 3 gallon Duranta.
- Supply and install (46) 1 gallon Yellow Bulbine.
- Supply and install (4) cubic yards of top soil.
- Supply and install (10) Pine Bark Mulch.

• <u>Main Entrance Center Island in Cap:</u>

- > Removal of declining plant material.
- > Supply and install (90) 3 gallon Red Fountain Grass.
- > Supply and install (22) 3 gallon Duranta.
- > Supply and install (22) 1 gallon Yellow Bulbine.
- > Supply and install (4) cubic yards of top soil.
- > Supply and install (5) Pine Bark Mulch.

- Removal of declining plant material.
- Supply and install (30) 3 gallon Red Fountain Grass.
- > Supply and install (14) 7 gallon Red Azaleas.
- > Supply and install (22) 3 gallon Duranta.
- > Supply and install (44) 1 gallon Yellow Bulbine.
- > Supply and install (4) cubic yards of top soil.
- Supply and install (5) Pine Bark Mulch.