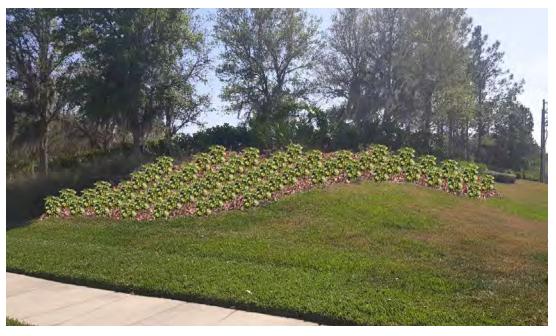

#### • Main Entrance – Hillside North:

- > Removal of declining plant material.
- Supply and install (75) 3 gallon Arboricola Shefflera.
- > Supply and install (4) cubic yards of top soil.
- Supply and install (5) Pine Bark Mulch.
- <u>Main Entrance Front Gate:</u>

#### • Main Entrance – Hillside South:

- > Removal of declining plant material.
- > Supply and install (75) 3 gallon Arboricola Shefflera.
- Supply and install (4) cubic yards of top soil.
- > Supply and install (5) Pine Bark Mulch.

#### • Main Entrance – Center Island:

- Removal of declining plant material.
- Supply and install (106) 3 gallon Red Fountain Grass.
- > Supply and install (4) cubic yards of top soil.
- Supply and install (10) Pine Bark Mulch.
- Price includes all labor and materials and dumping fees.
- Irrigation repairs and adjustments are not included in this proposal.