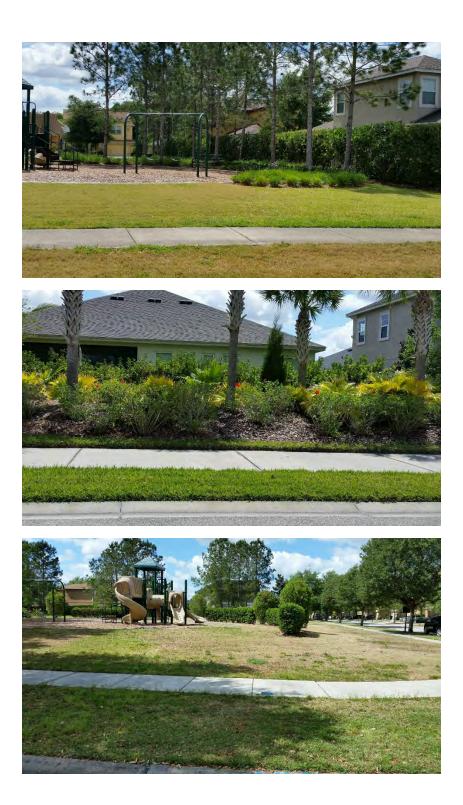

#### 6. Throughout: Control weeds in turf along right-of-ways.

- 7. Crinum Lilies are ungroomed; I recommend creating an onion skin appearance of stalks.
- 8. I recommend removing unserviceable grass strip in Fakahatchee Grass bed at gate-arm island. Redistribute existing mulch to trenched curblines.
- 9. Thoroughly remove trash and debris from pond shore during weekly service visits.
- 10. Control crack weeds along cul-de-sac curbs.
- 11. Playground: Control Poa and broadleaf turf weeds in Bermuda turf.

#### BRIDGEVIEW

- 31. Frontage: I recommend pruning Wax Myrtles back to green wood.
- 32. I recommend pruning Oak trees in center islands, eliminating cross branches, weak attachments, and dead wood up to 15 feet.
- 33. I recommend eliminating unserviceable grass strips in center islands and along right-ofways, redistributing existing mulch.
- 34. Remove Oak leaf accumulations from mulched beds.
- 35. Community park: Control weeds in Bermuda turf.

## 36. 7300 block of Bridgeview Drive: Rake down fire ant mounds after insects have been eradicated.

- 37. Bridgeview Park: Control weeds in fall zones of the playground.
- **38**. Along exit side of entrance: Monitor Italian Cypress for Spider Mite activity and treat as needed.
- **39.** Fertilize Loropetalum.
- 40. Verify irrigation along entrance berm at exit side. Confirm rotor zones are uniformly irrigating turf.